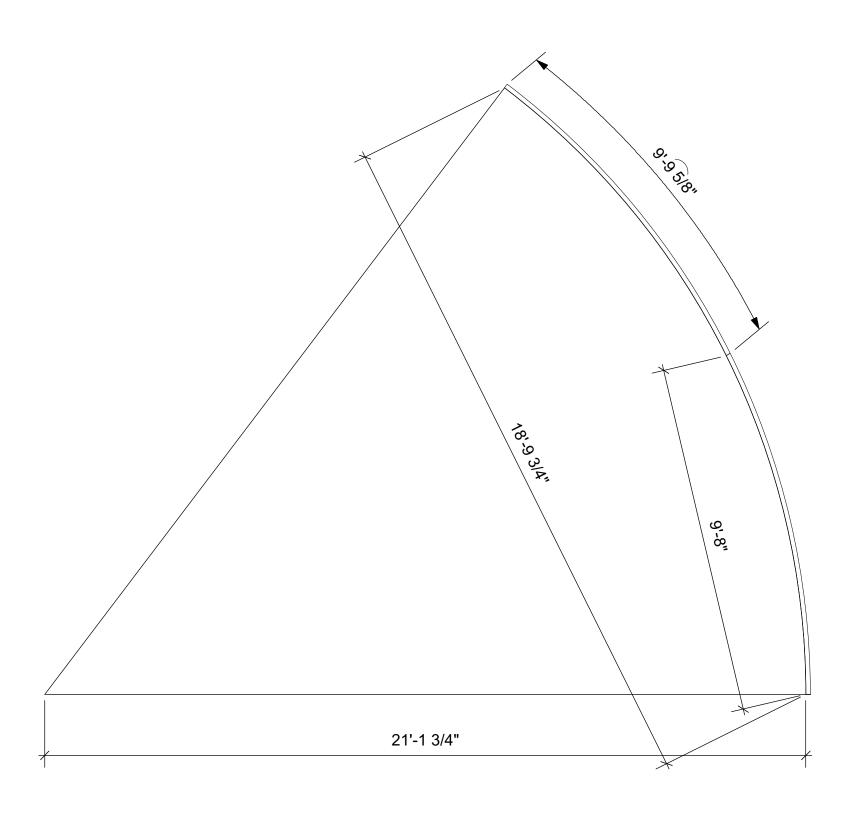

| NEW YORKCITY | New York City College of Technology                                        |                | Date: 2/         | 16/15 Rev:              | Scale:   | Plate <b>E</b> |
|--------------|----------------------------------------------------------------------------|----------------|------------------|-------------------------|----------|----------------|
|              | Theatreworks                                                               | Forged in Fire | Backdrop Pipe    | Layout                  | 3/8''=1' | 5              |
|              | Notes: 1 1/2" Schedule 40 Pipe. All Dimensions are for the Inside Diameter | De             | s Norma Chartoff | Drawn By: Will Griffith |          | Of 10          |