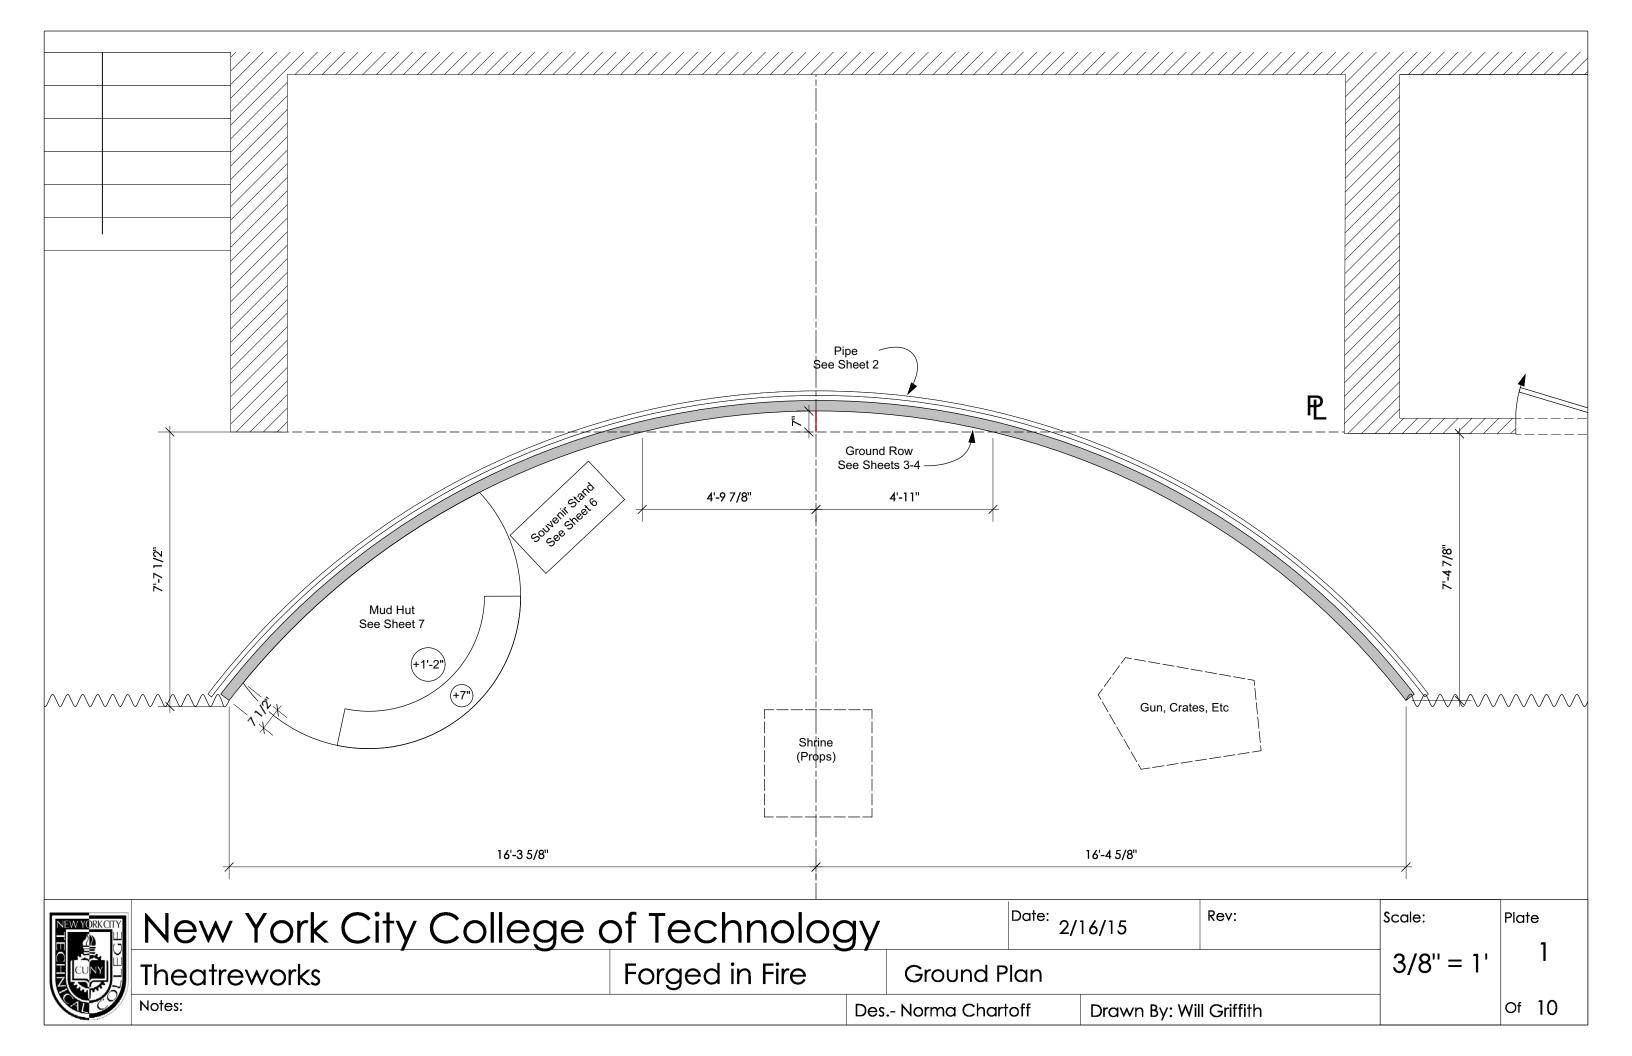

| NEW YORKCITY | New York City College of Technology                   |                |                 | <sup>ate:</sup> 2/16/15 | Rev:         | Scale: | Plate |
|--------------|-------------------------------------------------------|----------------|-----------------|-------------------------|--------------|--------|-------|
|              | Theatreworks                                          | Forged in Fire | Designer G      | Designer Ground Plan    |              | NTS    | 10    |
|              | Notes: See designer for cut and distressing locations | Des            | s Norma Chartof | ff Drawn By: W          | ill Griffith |        | Of 10 |