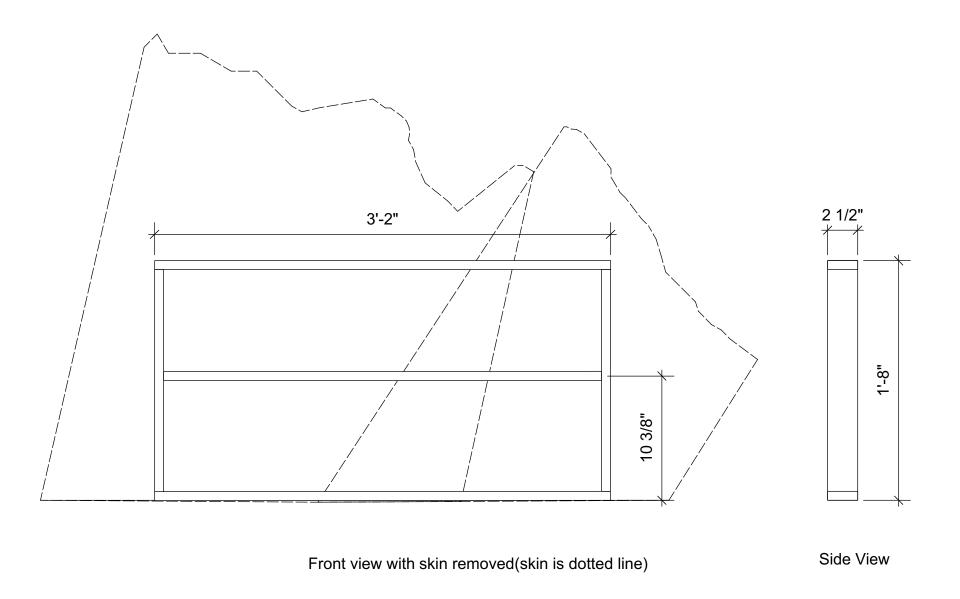

New York City College of Technology

Souvenir Stand and Ammo Box

See Above

Scale:

Of 10

Plate

6

Forged in Fire