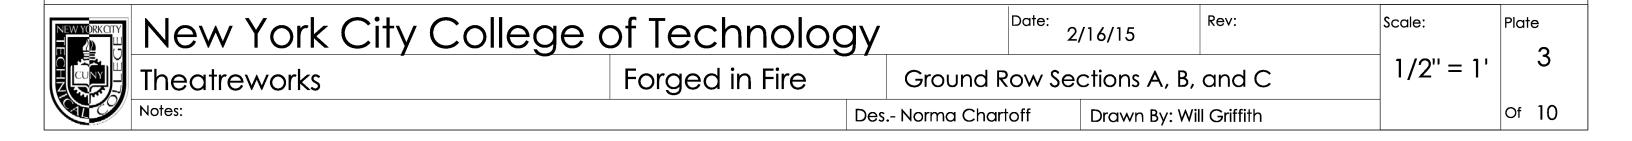

| NEW YORKCITY | New York City College | of Technolog   | ЗУ   | Date: 2/1        | 6/15         | Rev:        | Scale:    | Plate |
|--------------|-----------------------|----------------|------|------------------|--------------|-------------|-----------|-------|
|              | Theatreworks          | Forged in Fire | -    | Ground Row Sec   | ctions D & I | =           | 1/2" = 1' | 4     |
|              | Notes:                |                | Des. | - Norma Chartoff | Drawn By: Wi | ll Griffith |           | Of 10 |