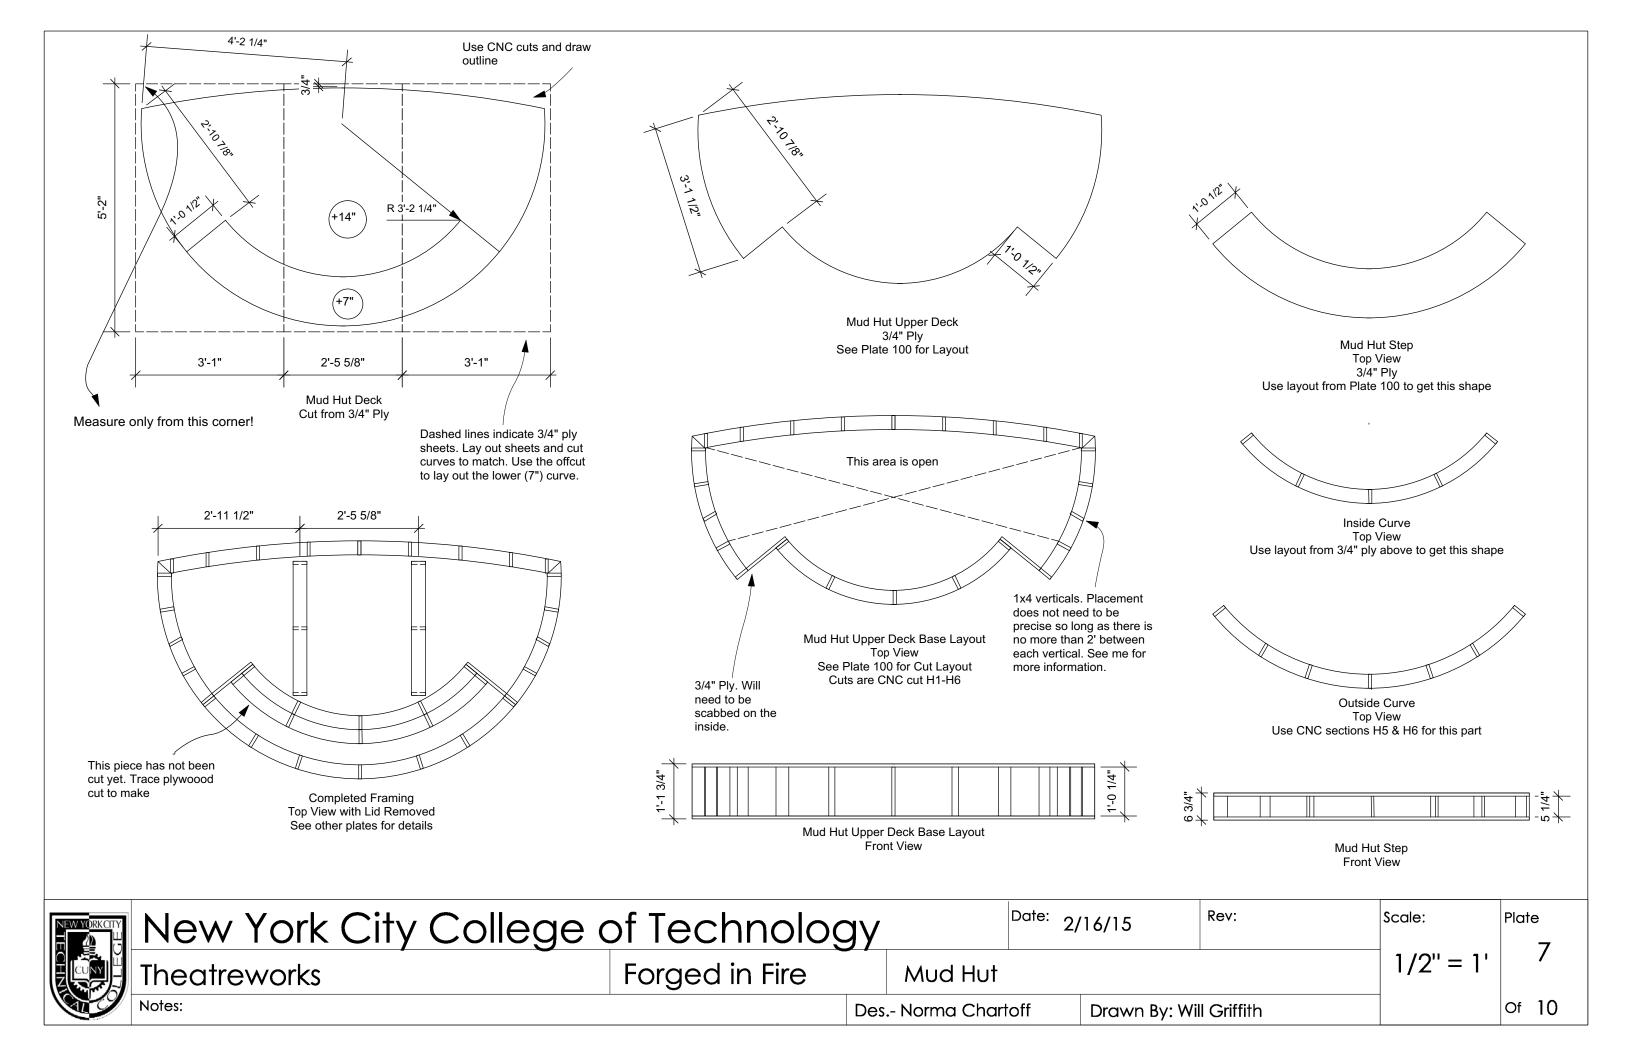

| 16/15 Rev:              | Scale:   | Plate <b>E</b> |
|--------------|----------------------------------------------------------------------------|----------------|------------------|-------------------------|----------|----------------|
|              | Theatreworks                                                               | Forged in Fire | Backdrop Pipe    | Layout                  | 3/8''=1' | 5              |
|              | Notes: 1 1/2" Schedule 40 Pipe. All Dimensions are for the Inside Diameter | De             | s Norma Chartoff | Drawn By: Will Griffith |          | Of 10          |







New York City College of Technology

Souvenir Stand and Ammo Box

See Above

Scale:

Of 10

Plate

6

Forged in Fire

Des.- Norma Chartoff

Drawn By: Will Griffith

Rev:

Notes:





| NEW YORKCITY | New York City College of                         | of Technology  | Date:            | 2/16/15 Rev:            | Scale:    | Plate<br><b>Q</b> |
|--------------|--------------------------------------------------|----------------|------------------|-------------------------|-----------|-------------------|
|              | Theatreworks                                     | Forged in Fire | Backing Flat f   | for Sheet Steel         | 1 1/2"=1' |                   |
|              | Notes: Designer will layout cuts for sheet steel | Des            | - Norma Chartoff | Drawn Bv: Will Griffith |           | Of 10             |



| NEW YORKCITY  U U U U U U U U U U U U U U U U U U | New York City College of                              | Date: 2        | 2/16/15 Rev:     |