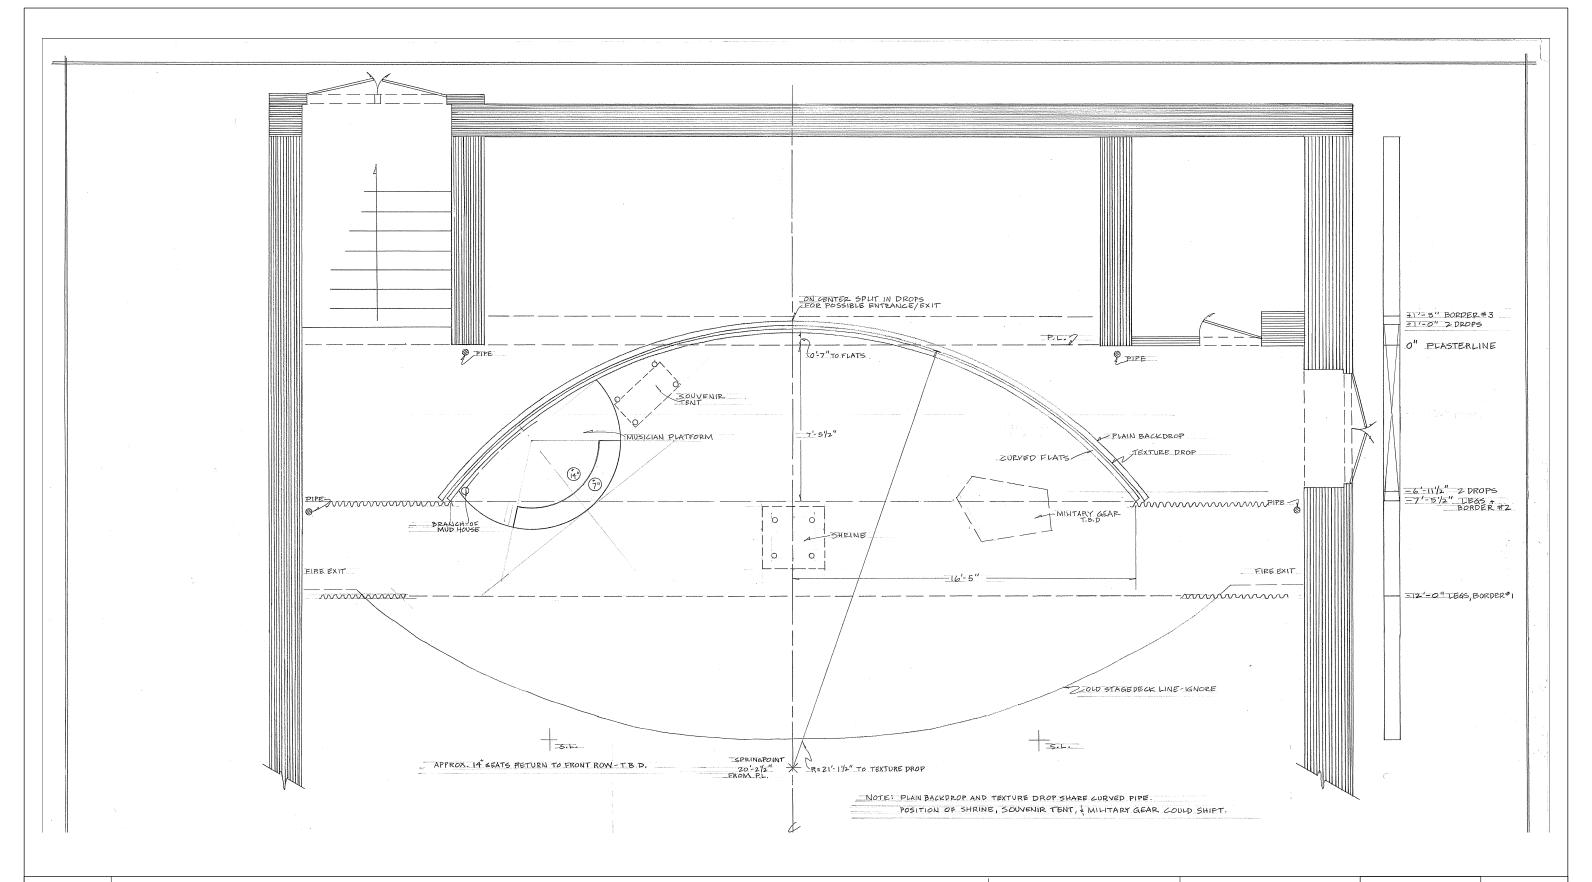

| NEW YORKCITY | New York City College of Technology                   |                |                 | <sup>ate:</sup> 2/16/15 | Rev:         | Scale: | Plate |
|--------------|-------------------------------------------------------|----------------|-----------------|-------------------------|--------------|--------|-------|
|              | Theatreworks                                          | Forged in Fire | Designer G      | Designer Ground Plan    |              | NTS    | 10    |
|              | Notes: See designer for cut and distressing locations | Des            | s Norma Chartof | ff Drawn By: W          | ill Griffith |        | Of 10 |