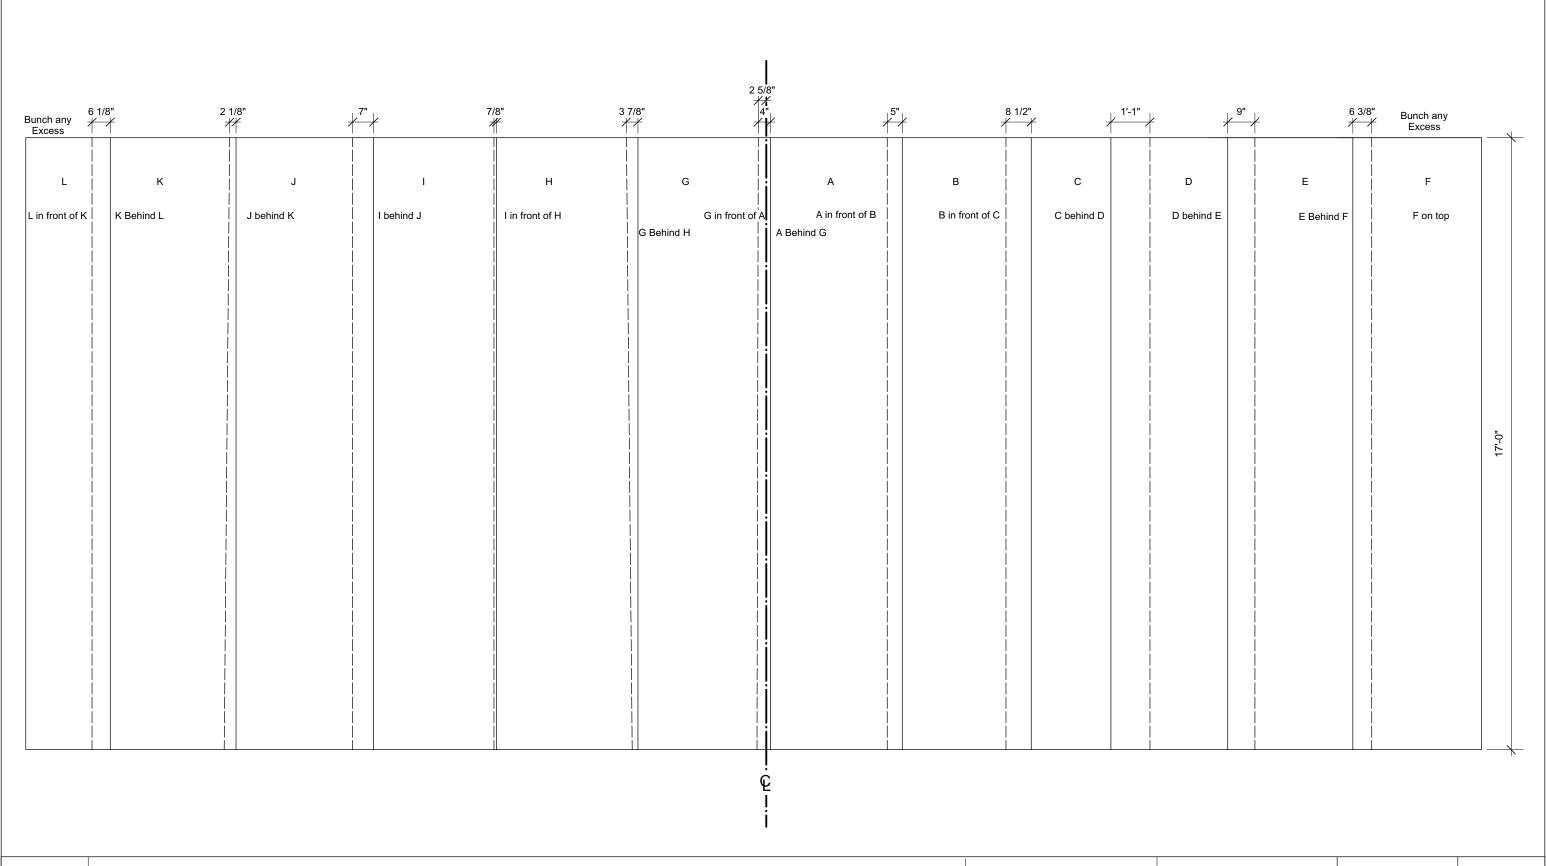

| NEW YORKCITY  U U U U U U U U U U U U U U U U U U | New York City College of                              | Date: 2        | 2/16/15 Rev:     | Scale:                  | Plate |       |
|---------------------------------------------------|-------------------------------------------------------|----------------|------------------|-------------------------|-------|-------|
|                                                   | Theatreworks                                          | Forged in Fire | Erosion Cloth L  | 3/8"=1"                 | 7     |       |
|                                                   | Notes: See designer for cut and distressing locations | Des            | - Norma Chartoff | Drawn By: Will Griffith |       | Of 10 |