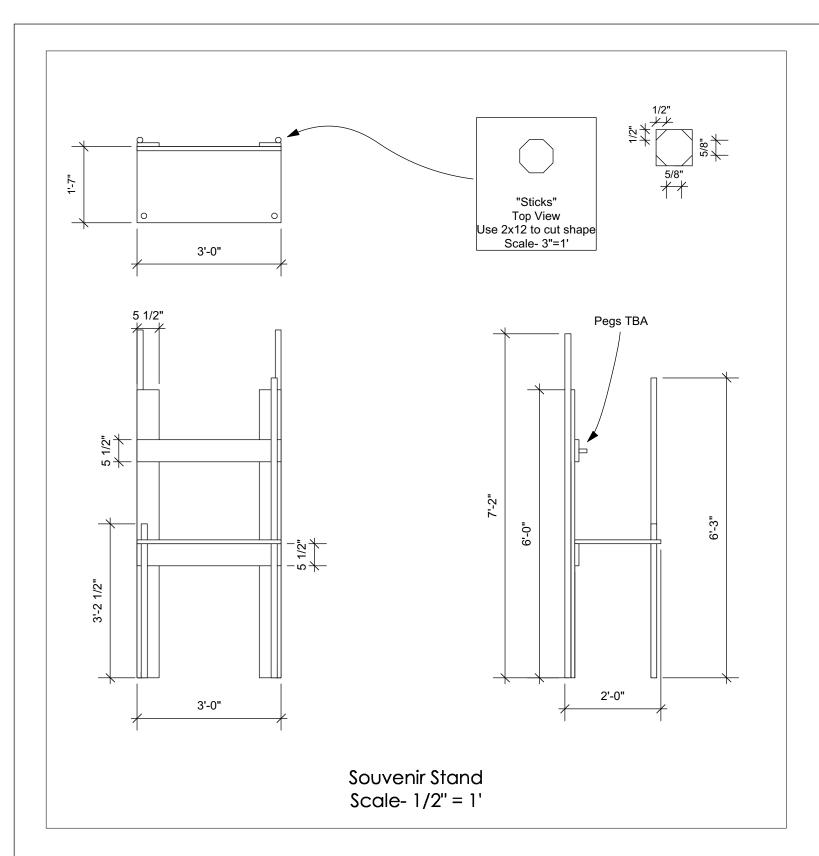

New York City College of Technology

Souvenir Stand and Ammo Box

See Above

Scale:

Of 10

Plate

6

Forged in Fire