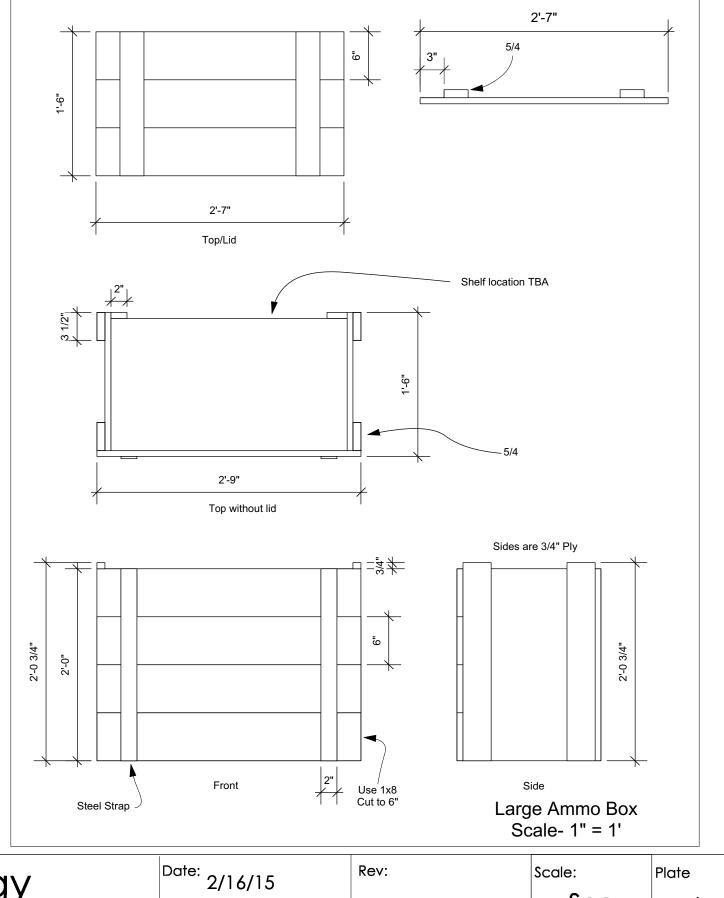

New York City College of Technology

Souvenir Stand and Ammo Box

See Above

Scale:

Of 10

Plate

6

Forged in Fire