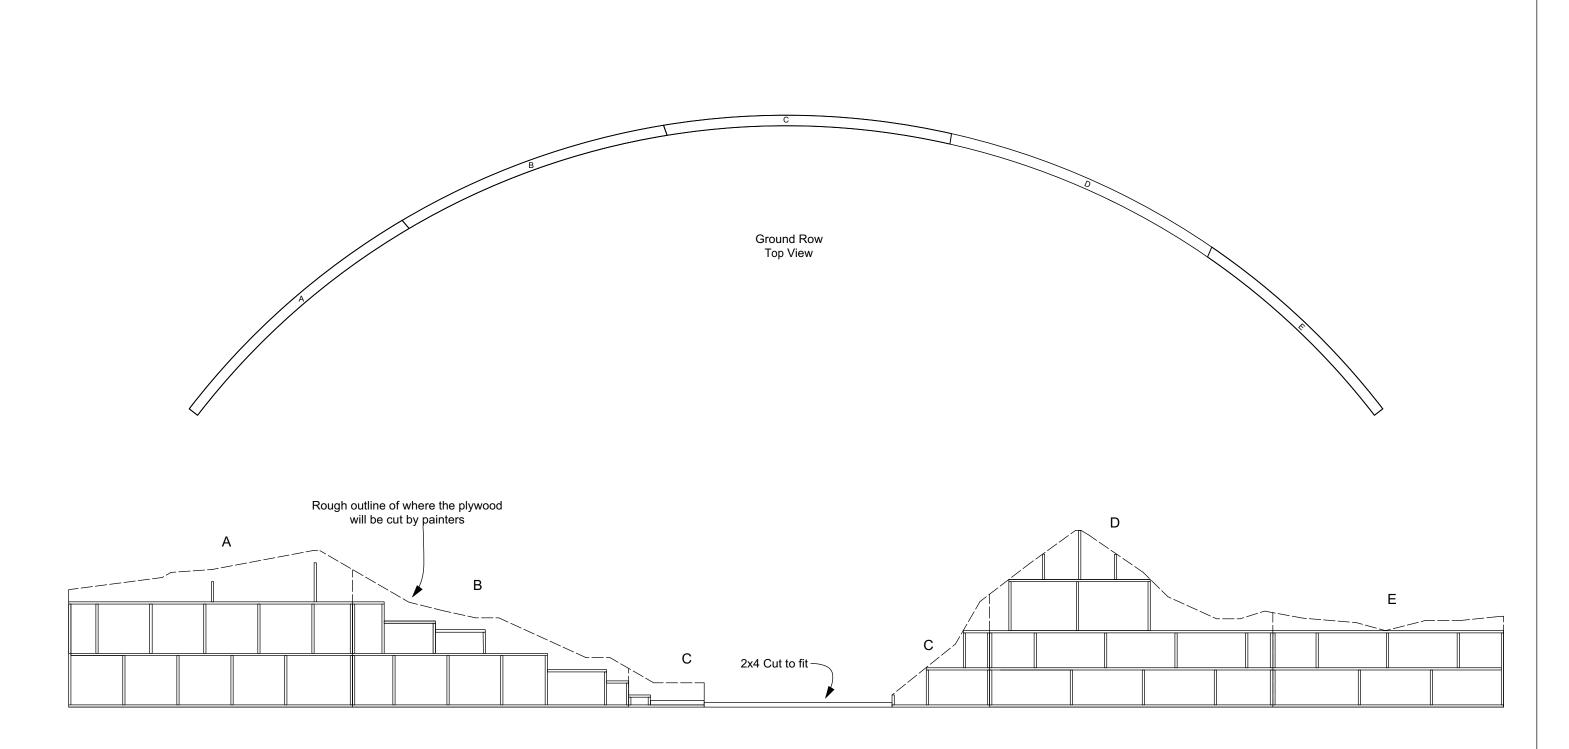

| NEW YORKCITY | New York City College of Technology                                        |                | Date: 2/         | 16/15 Rev:              | Scale:   | Plate <b>E</b> |
|--------------|----------------------------------------------------------------------------|----------------|------------------|-------------------------|----------|----------------|
|              | Theatreworks                                                               | Forged in Fire | Backdrop Pipe    | Layout                  | 3/8''=1' | 5              |
|              | Notes: 1 1/2" Schedule 40 Pipe. All Dimensions are for the Inside Diameter | De             | s Norma Chartoff | Drawn By: Will Griffith |          | Of 10          |