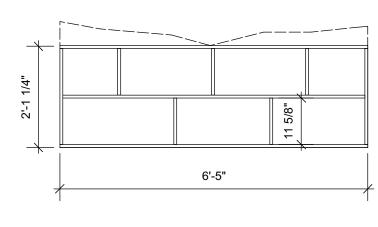

| NEW YORKCITY | New York City College | of Technolog   | ЗУ   | Date: 2/1        | 6/15         | Rev:        | Scale:    | Plate |
|--------------|-----------------------|----------------|------|------------------|--------------|-------------|-----------|-------|
|              | Theatreworks          | Forged in Fire | -    | Ground Row Sec   | ctions D & I | =           | 1/2" = 1' | 4     |
|              | Notes:                |                | Des. | - Norma Chartoff | Drawn By: Wi | ll Griffith |           | Of 10 |