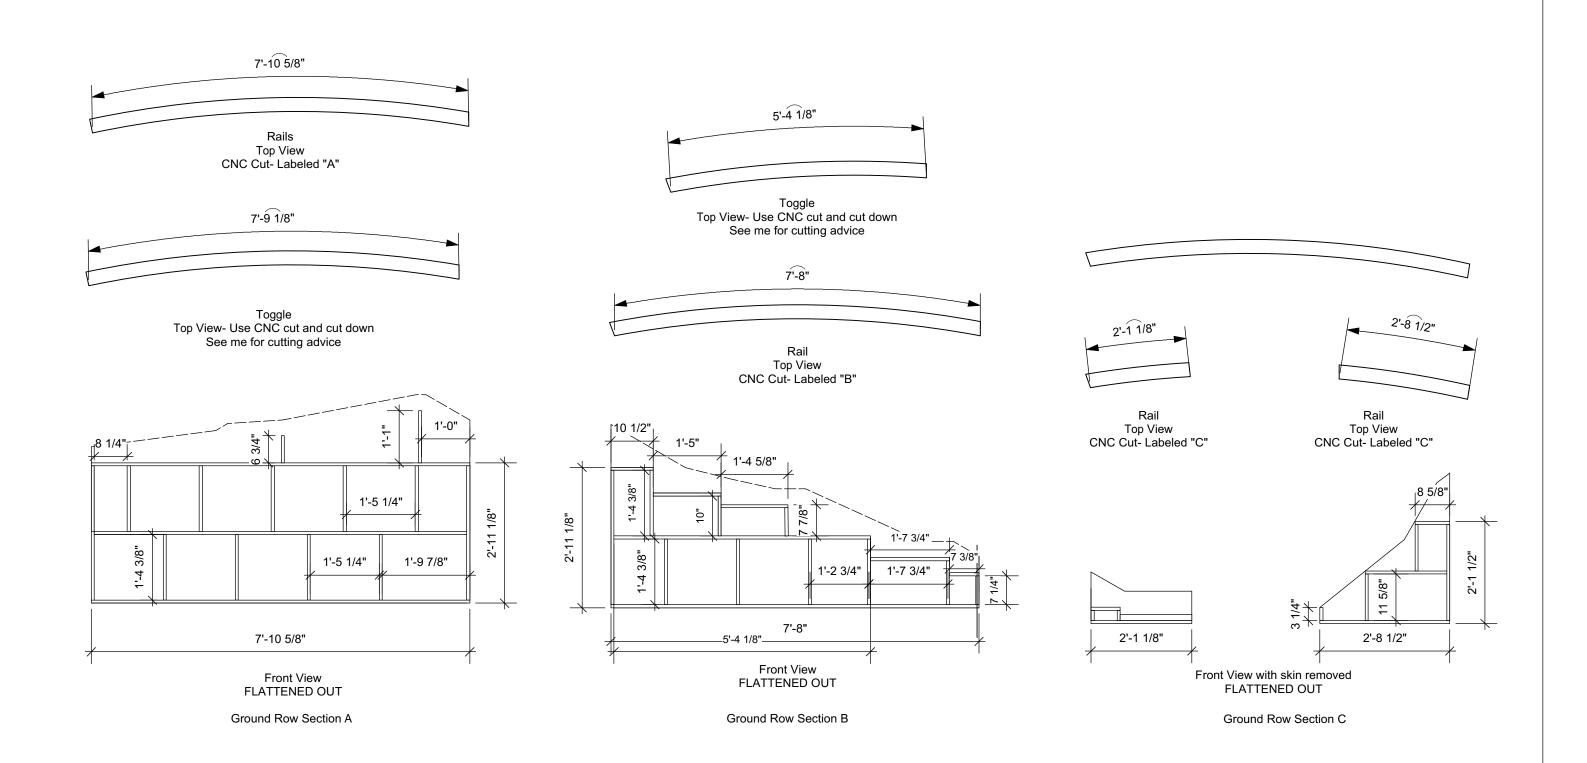

| NEW YORKCITY | New York City College of Technology                                        |                | Date: 2/         | 16/15 Rev:              | Scale:   | Plate <b>E</b> |
|--------------|----------------------------------------------------------------------------|----------------|------------------|-------------------------|----------|----------------|
|              | Theatreworks                                                               | Forged in Fire | Backdrop Pipe    | Layout                  | 3/8''=1' | 5              |
|              | Notes: 1 1/2" Schedule 40 Pipe. All Dimensions are for the Inside Diameter | De             | s Norma Chartoff | Drawn By: Will Griffith |          | Of 10          |