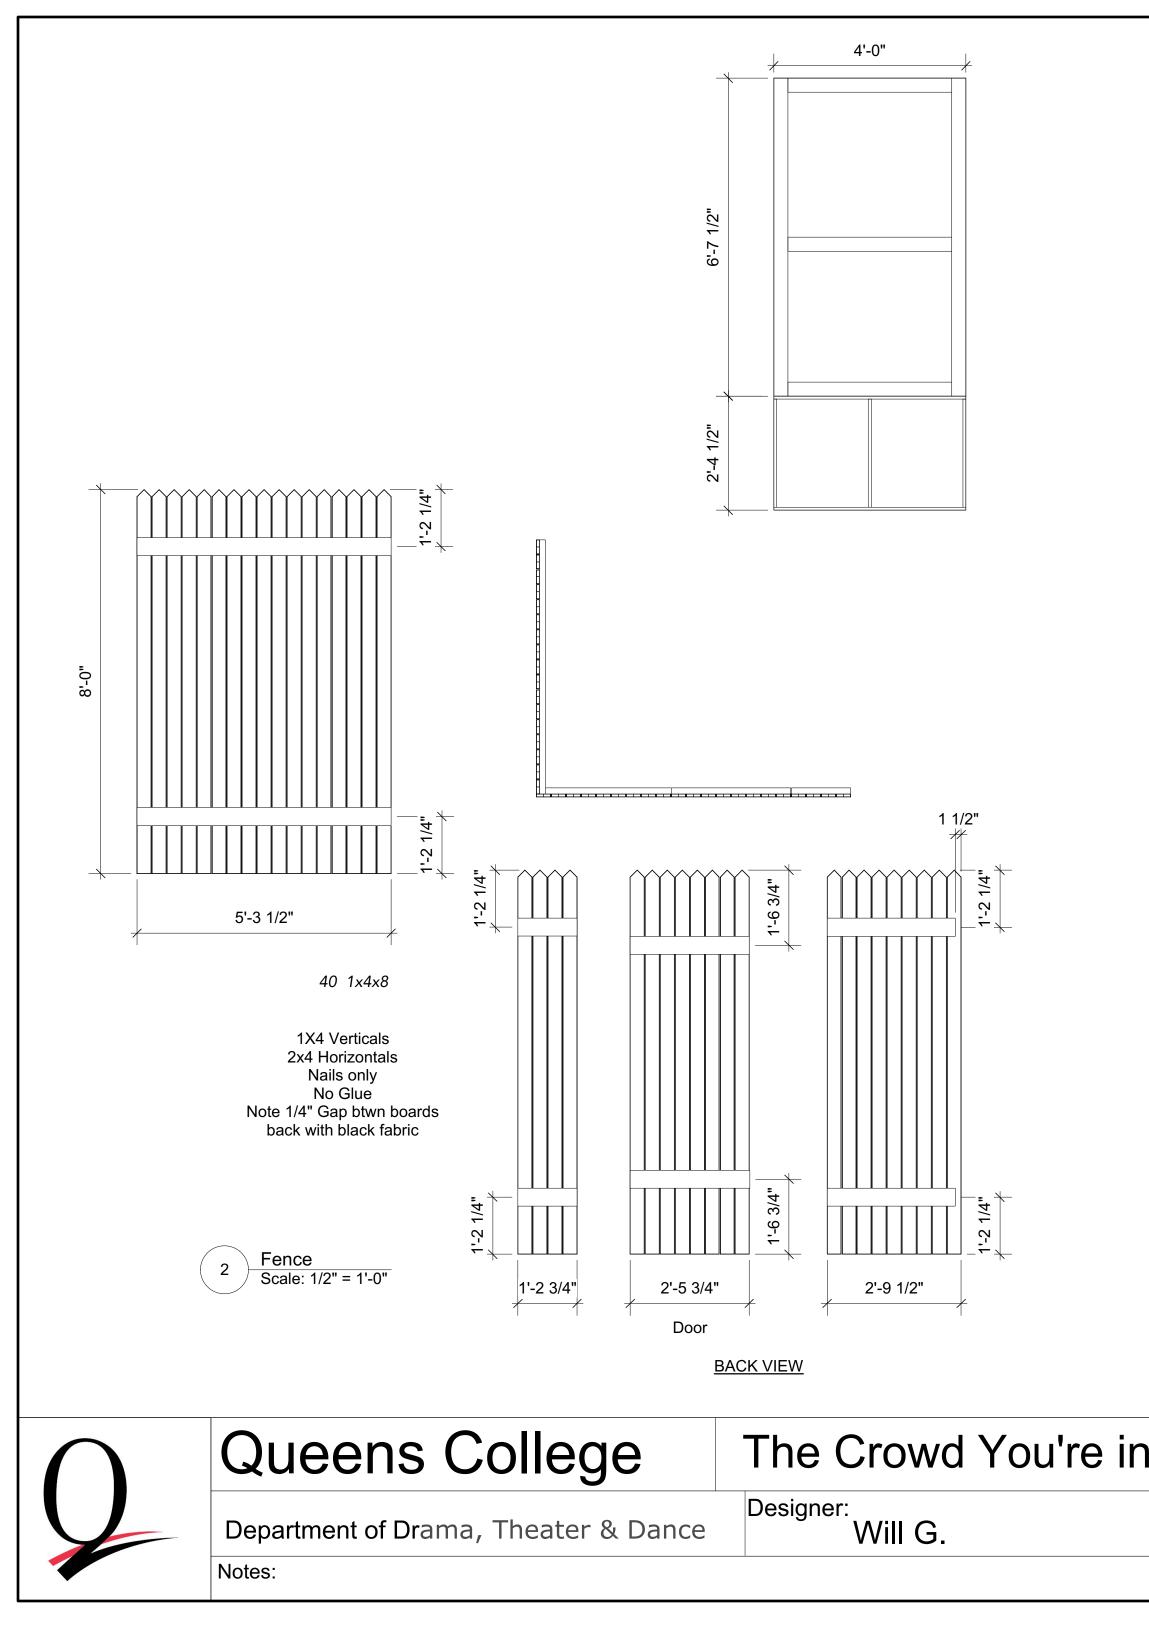

| n With                      | Date:<br>9/7/21         | Rev: | Scale:    | Plate | 0 |
|-----------------------------|-------------------------|------|-----------|-------|---|
| Fence and Under Stair Thing |                         |      | 1/2" = 1' |       | ð |
|                             | Drawn By: Will Griffith |      |           | Of    | 9 |