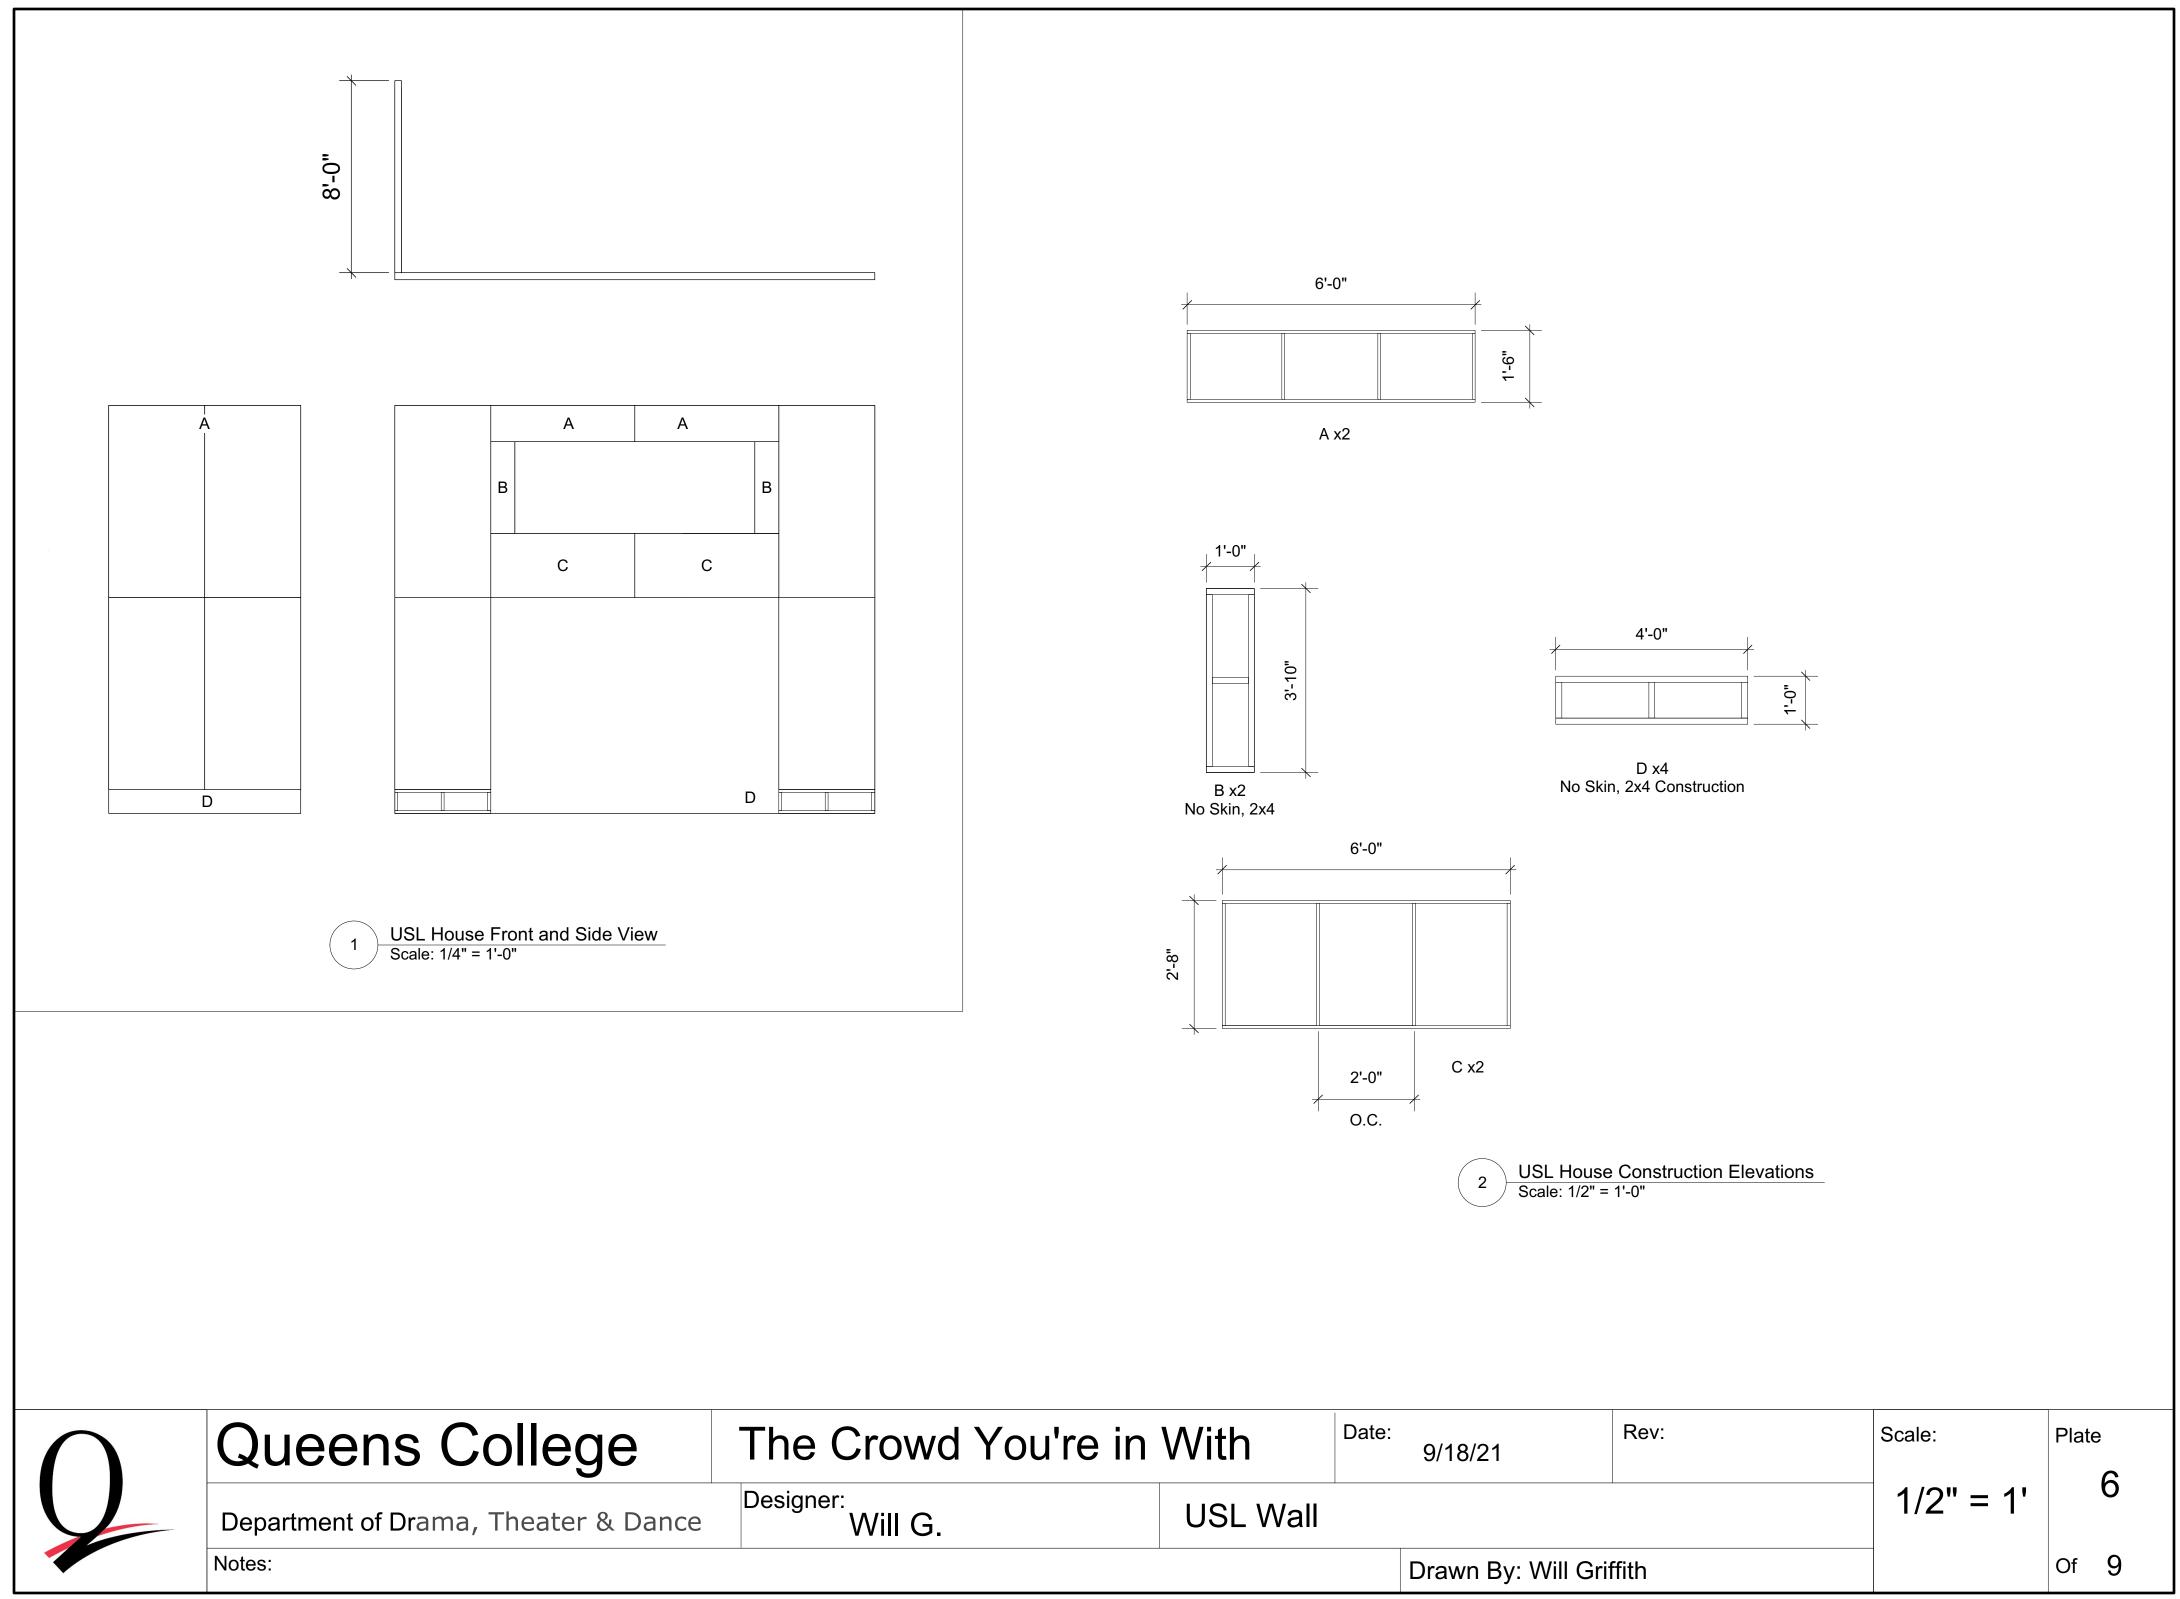

## Queens College

Department of Drama, Theater & Dance

Designer:

Notes:

| Date: Rev: Scale: Plate |  |
|-------------------------|--|
|                         |  |

| n With                  | Date:<br>9/18/21 | Rev: | Scale:    | Plate       |   |
|-------------------------|------------------|------|-----------|-------------|---|
| USL Wall                |                  |      | 1/2" = 1' | 6           | ) |
| Drawn By: Will Griffith |                  |      |           | Of <b>C</b> | ) |