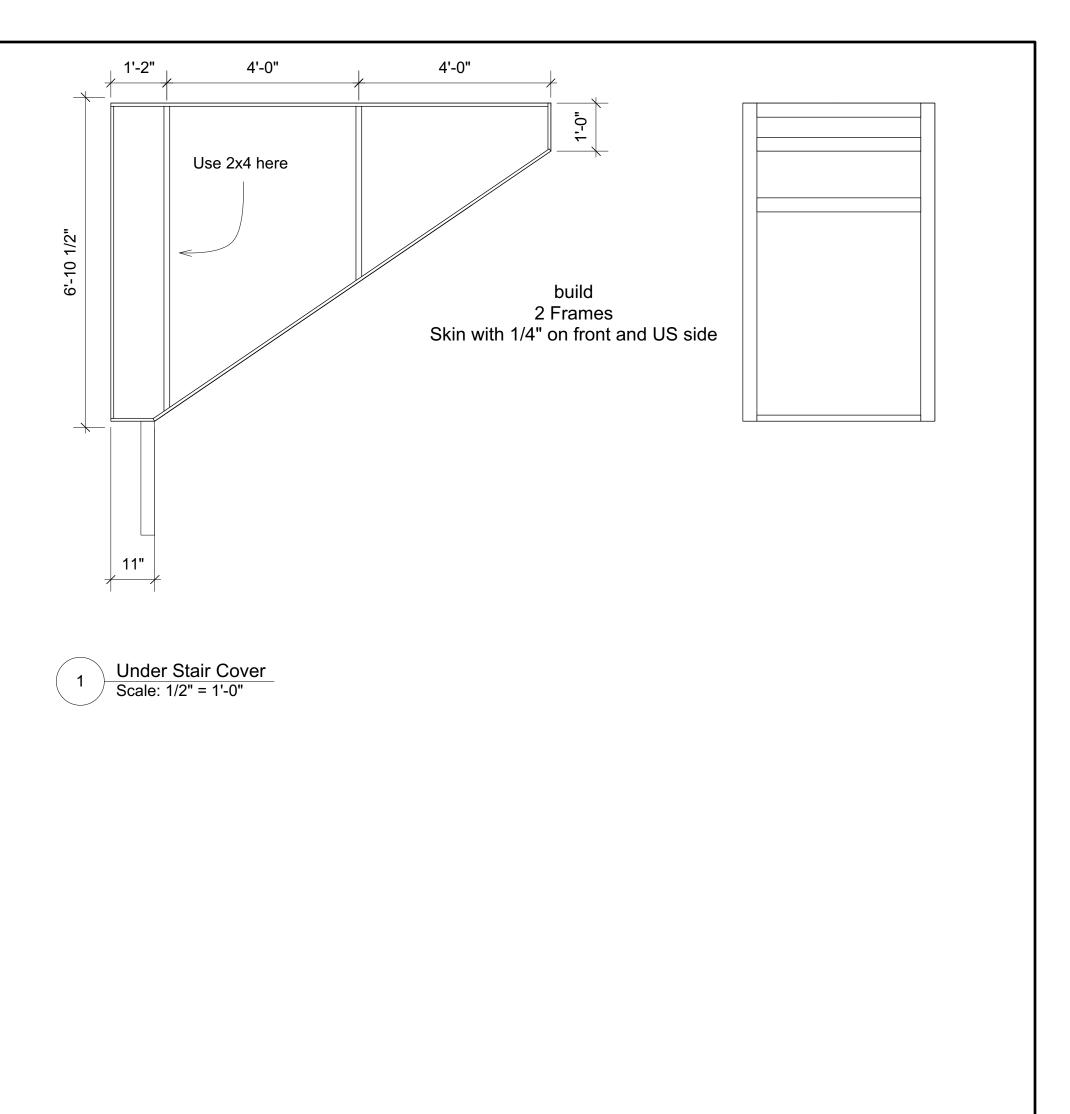

| n With                      | Date:<br>9/7/21         | Rev: | Scale:    | Plate | 0 |
|-----------------------------|-------------------------|------|-----------|-------|---|
| Fence and Under Stair Thing |                         |      | 1/2" = 1' |       | ð |
|                             | Drawn By: Will Griffith |      |           | Of    | 9 |