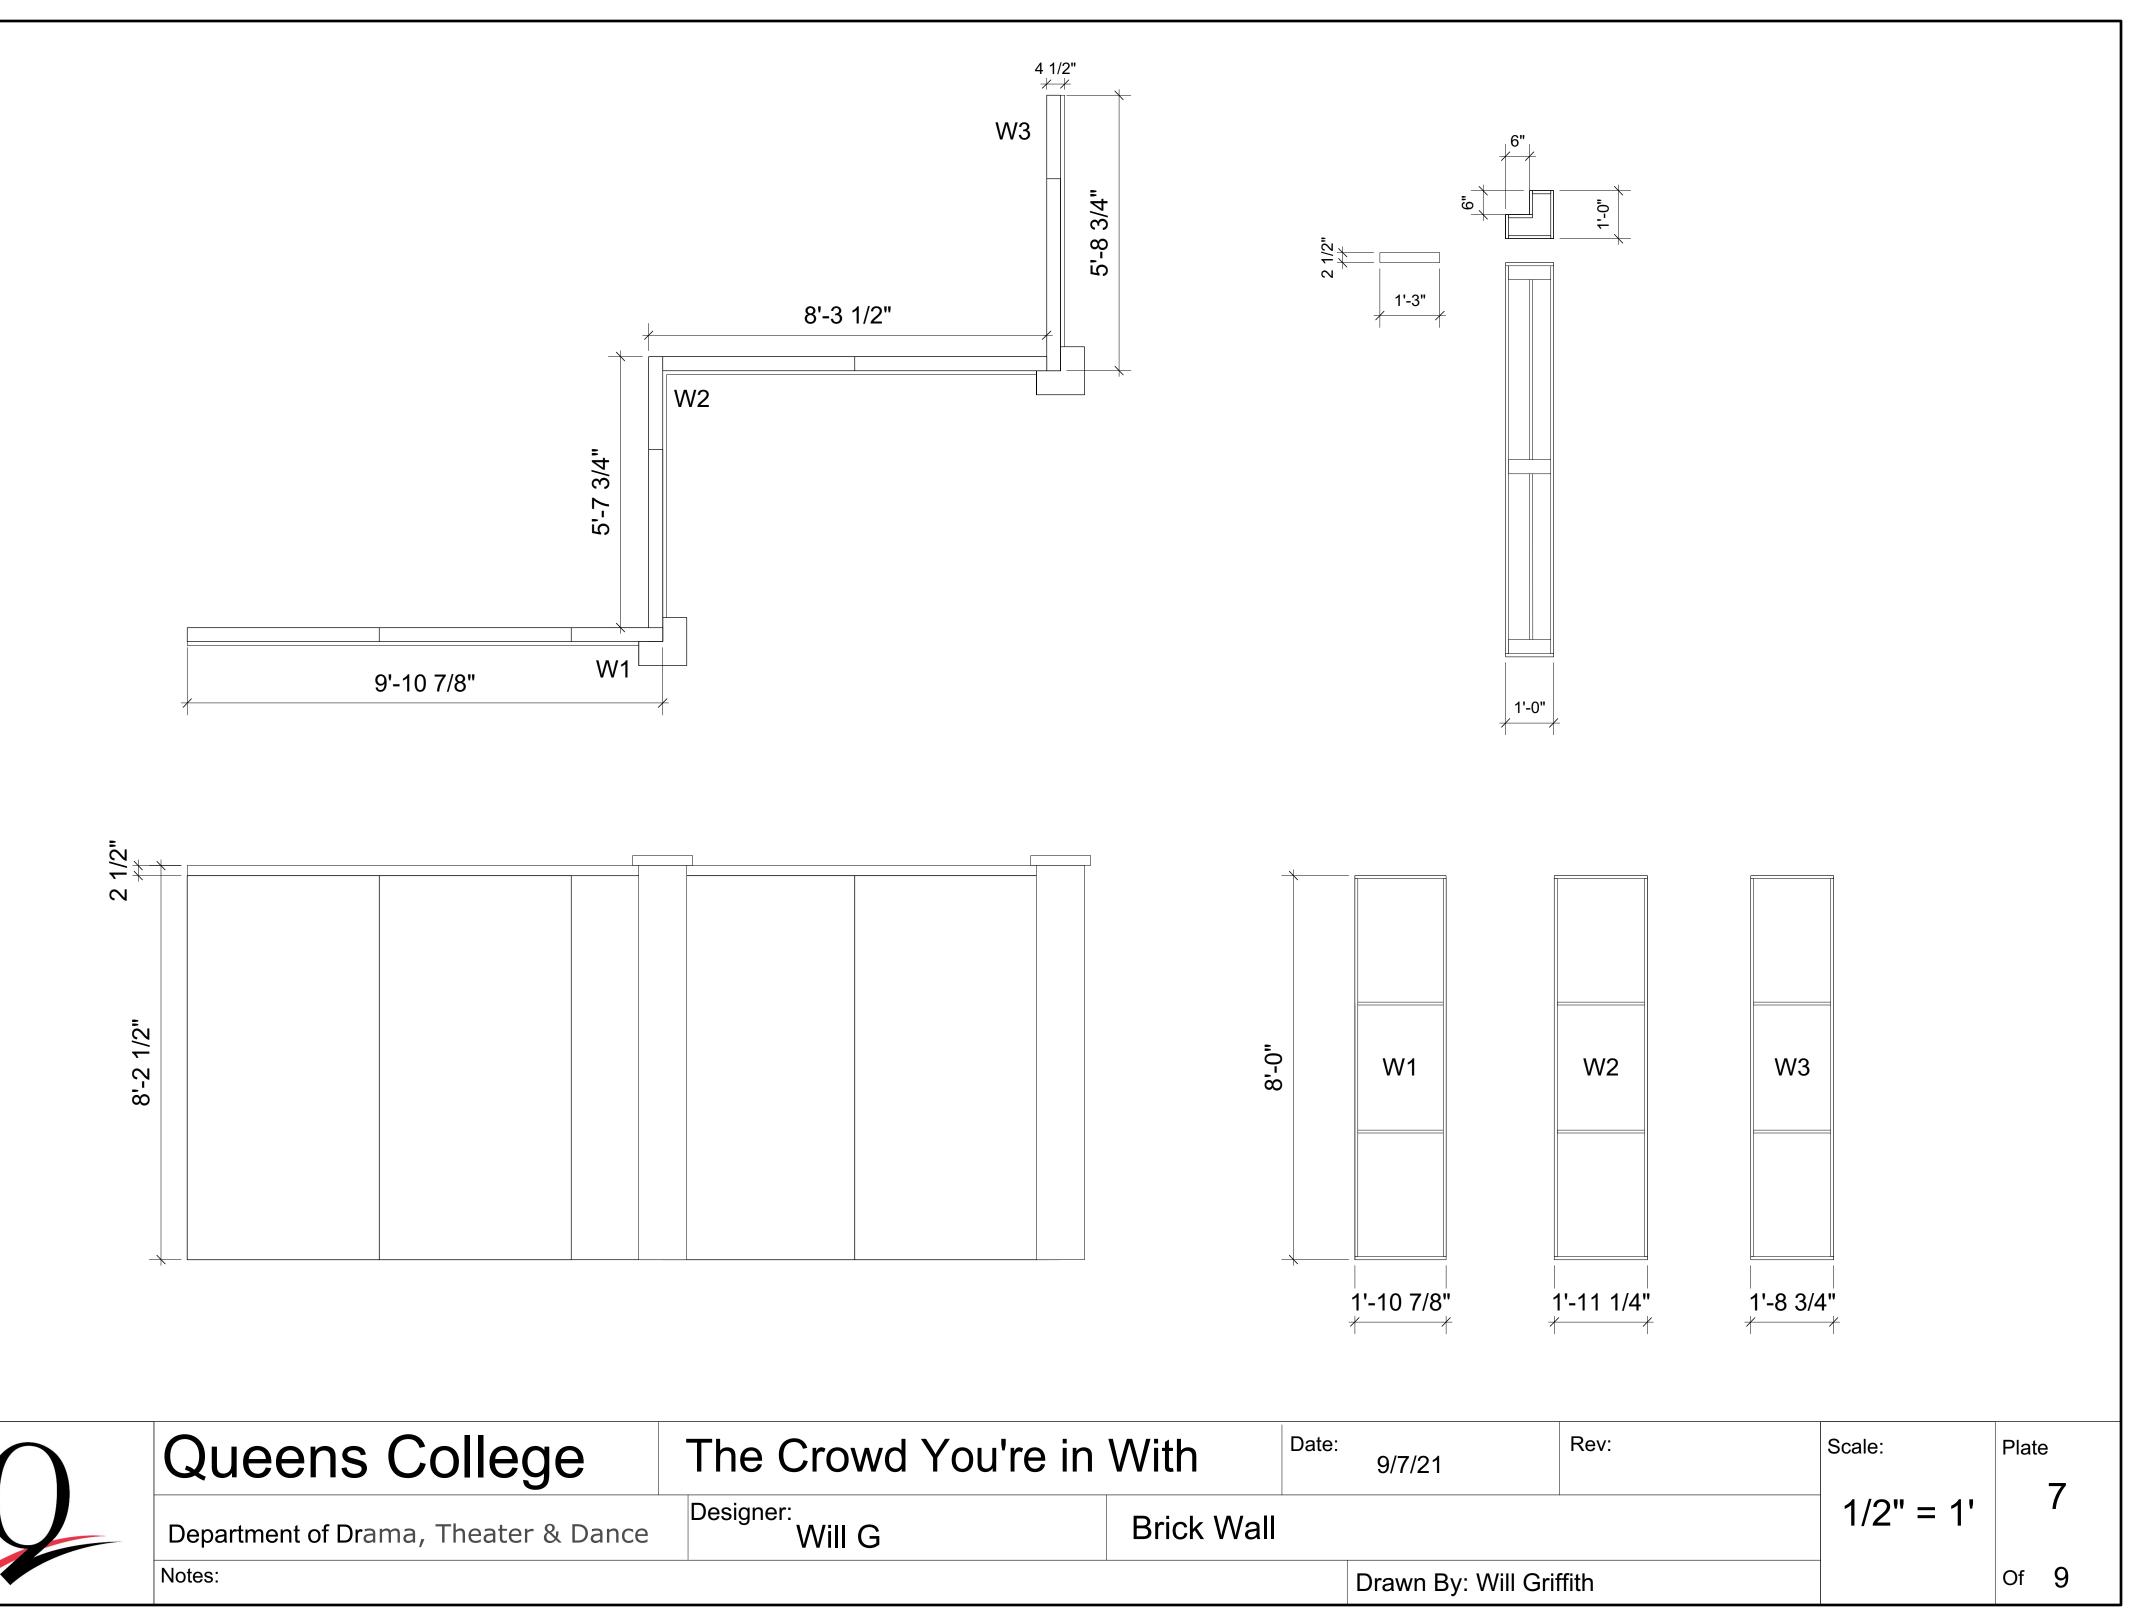

| n With                      | Date:<br>9/7/21         | Rev: | Scale:    | Plate | 0 |
|-----------------------------|-------------------------|------|-----------|-------|---|
| Fence and Under Stair Thing |                         |      | 1/2" = 1' |       | ð |
|                             | Drawn By: Will Griffith |      |           | Of    | 9 |