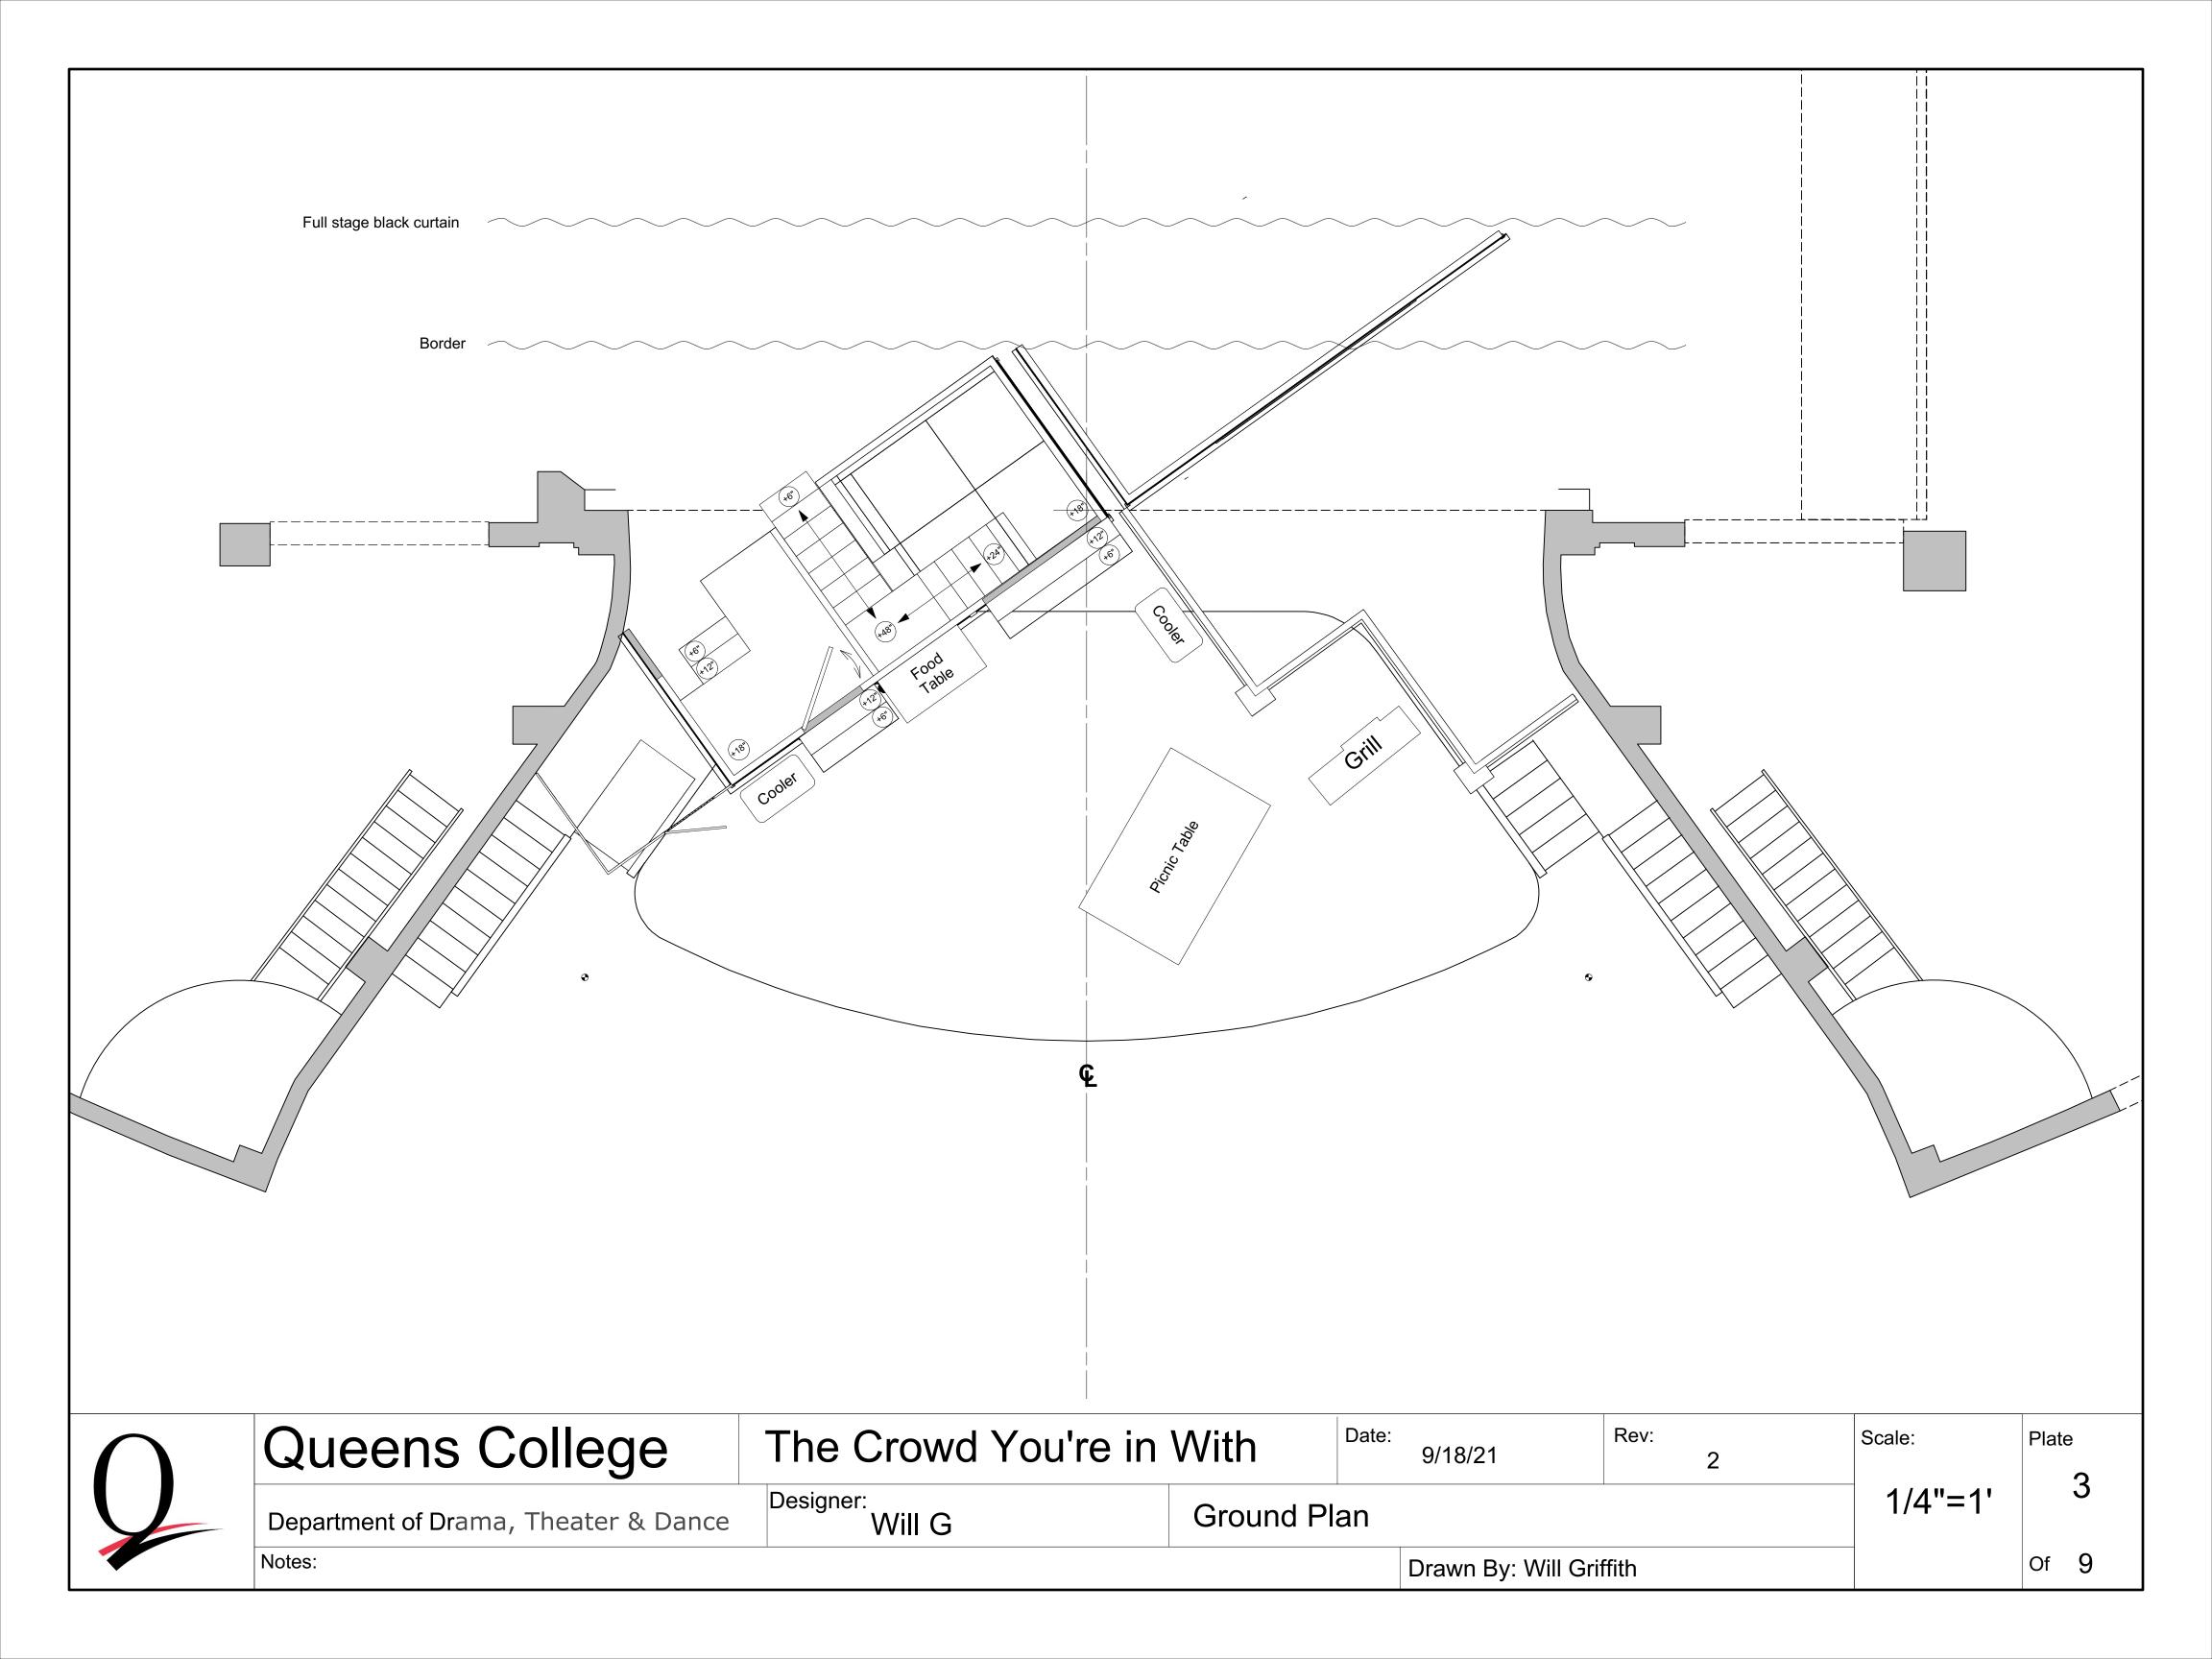

## Queens College

Department of Drama, Theater & Dance

Designer:

Notes:

| Date: Rev: Scale: Plate |  |
|-------------------------|--|
|                         |  |

| n With                  | Date:<br>9/18/21 | Rev: | Scale:    | Plate       |   |
|-------------------------|------------------|------|-----------|-------------|---|
| USL Wall                |                  |      | 1/2" = 1' | 6           | ) |
| Drawn By: Will Griffith |                  |      |           | Of <b>C</b> | ) |