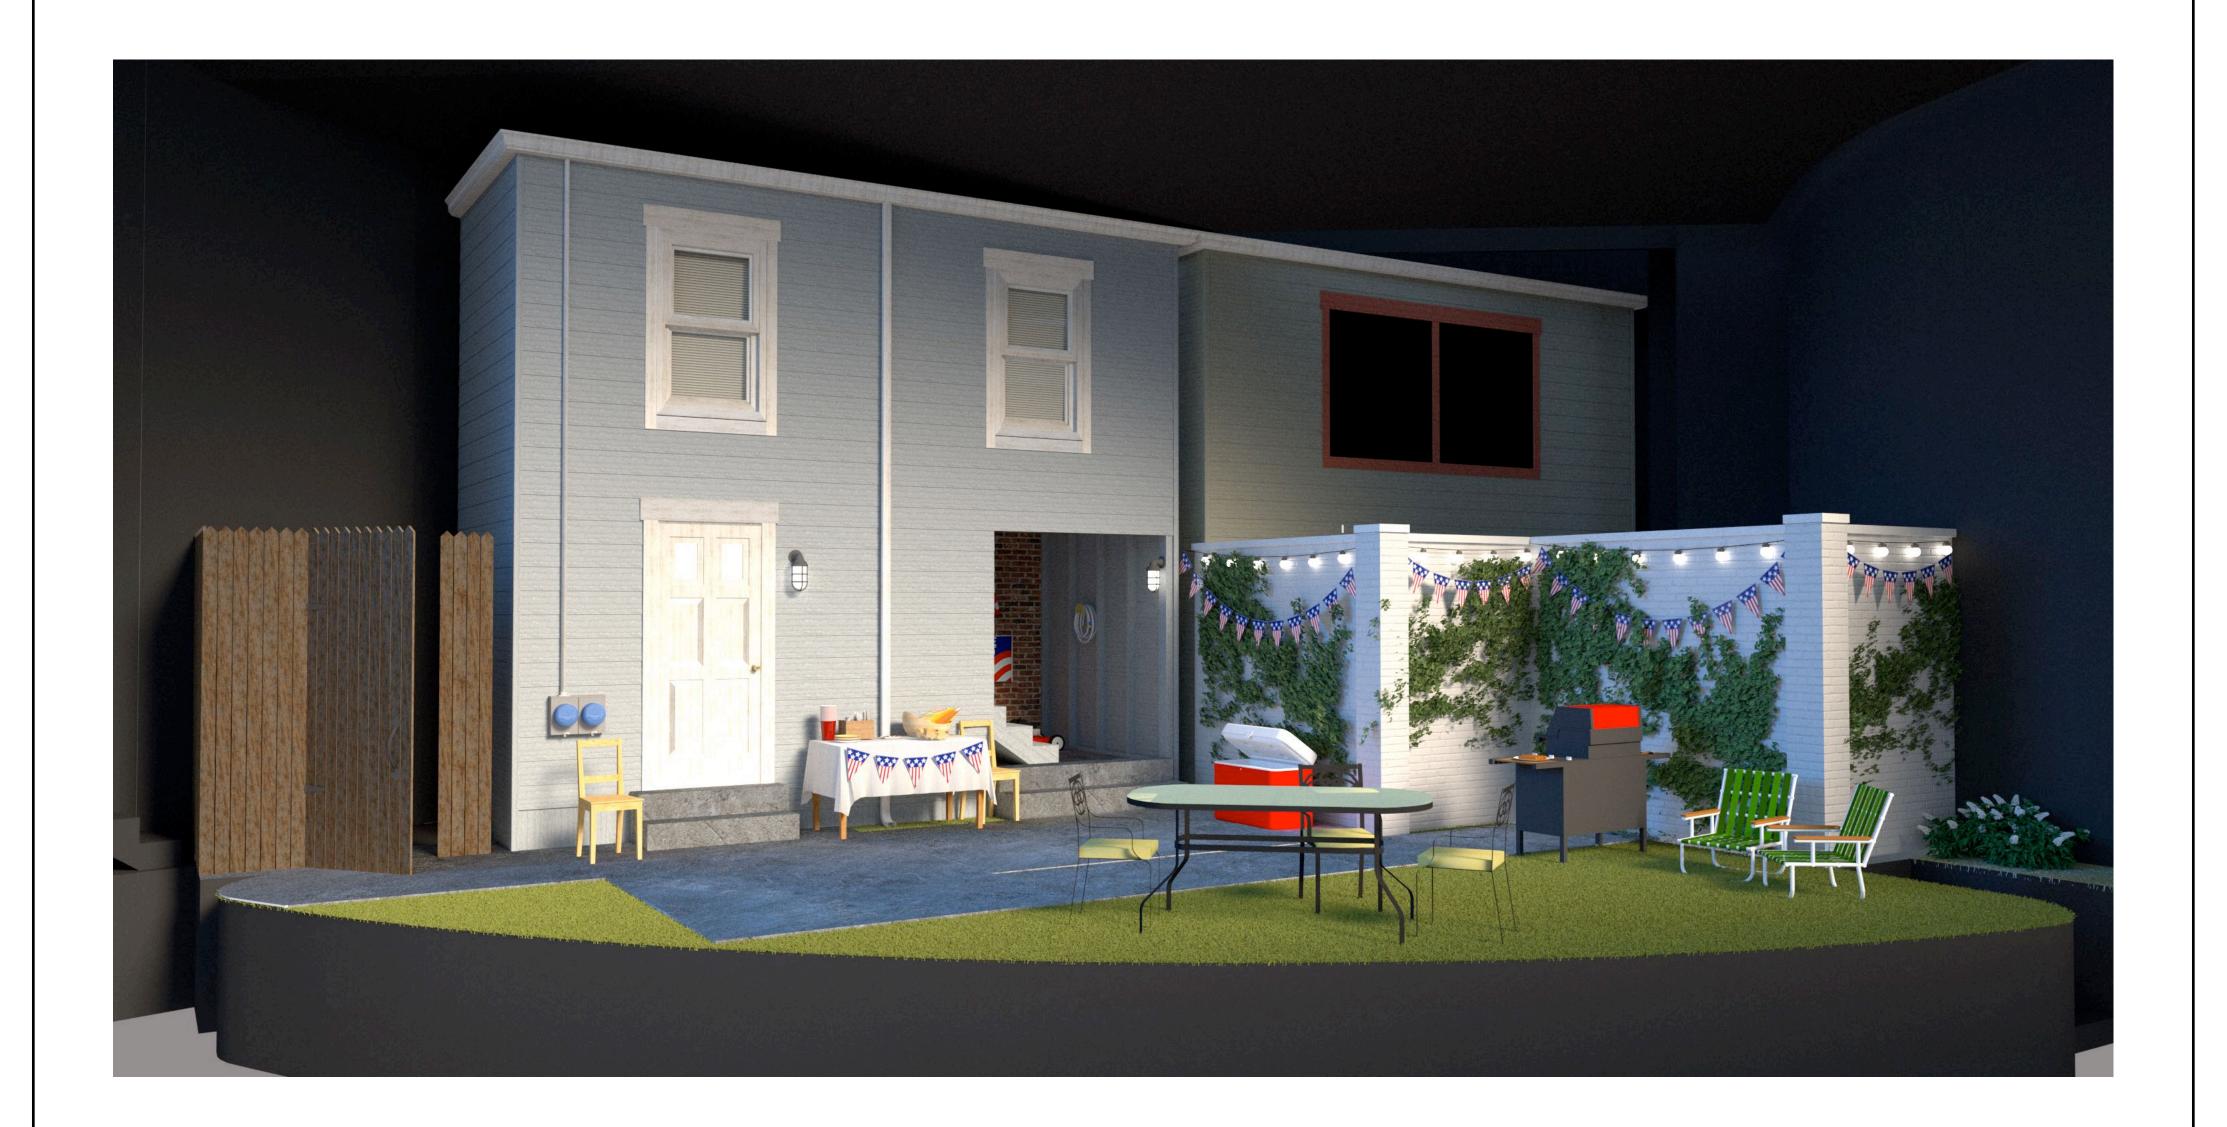

## Queens College

The Crowd You're in

Department of Drama, Theater & Dance

Designer: Will Griffith

Notes:

| N With Date:            | 9/7/21 | Rev: | Scale: | Plate | • |
|-------------------------|--------|------|--------|-------|---|
| Color Rendering         |        |      | NTS    |       | 1 |
| Drawn By: Will Griffith |        |      | Of     | 9     |   |