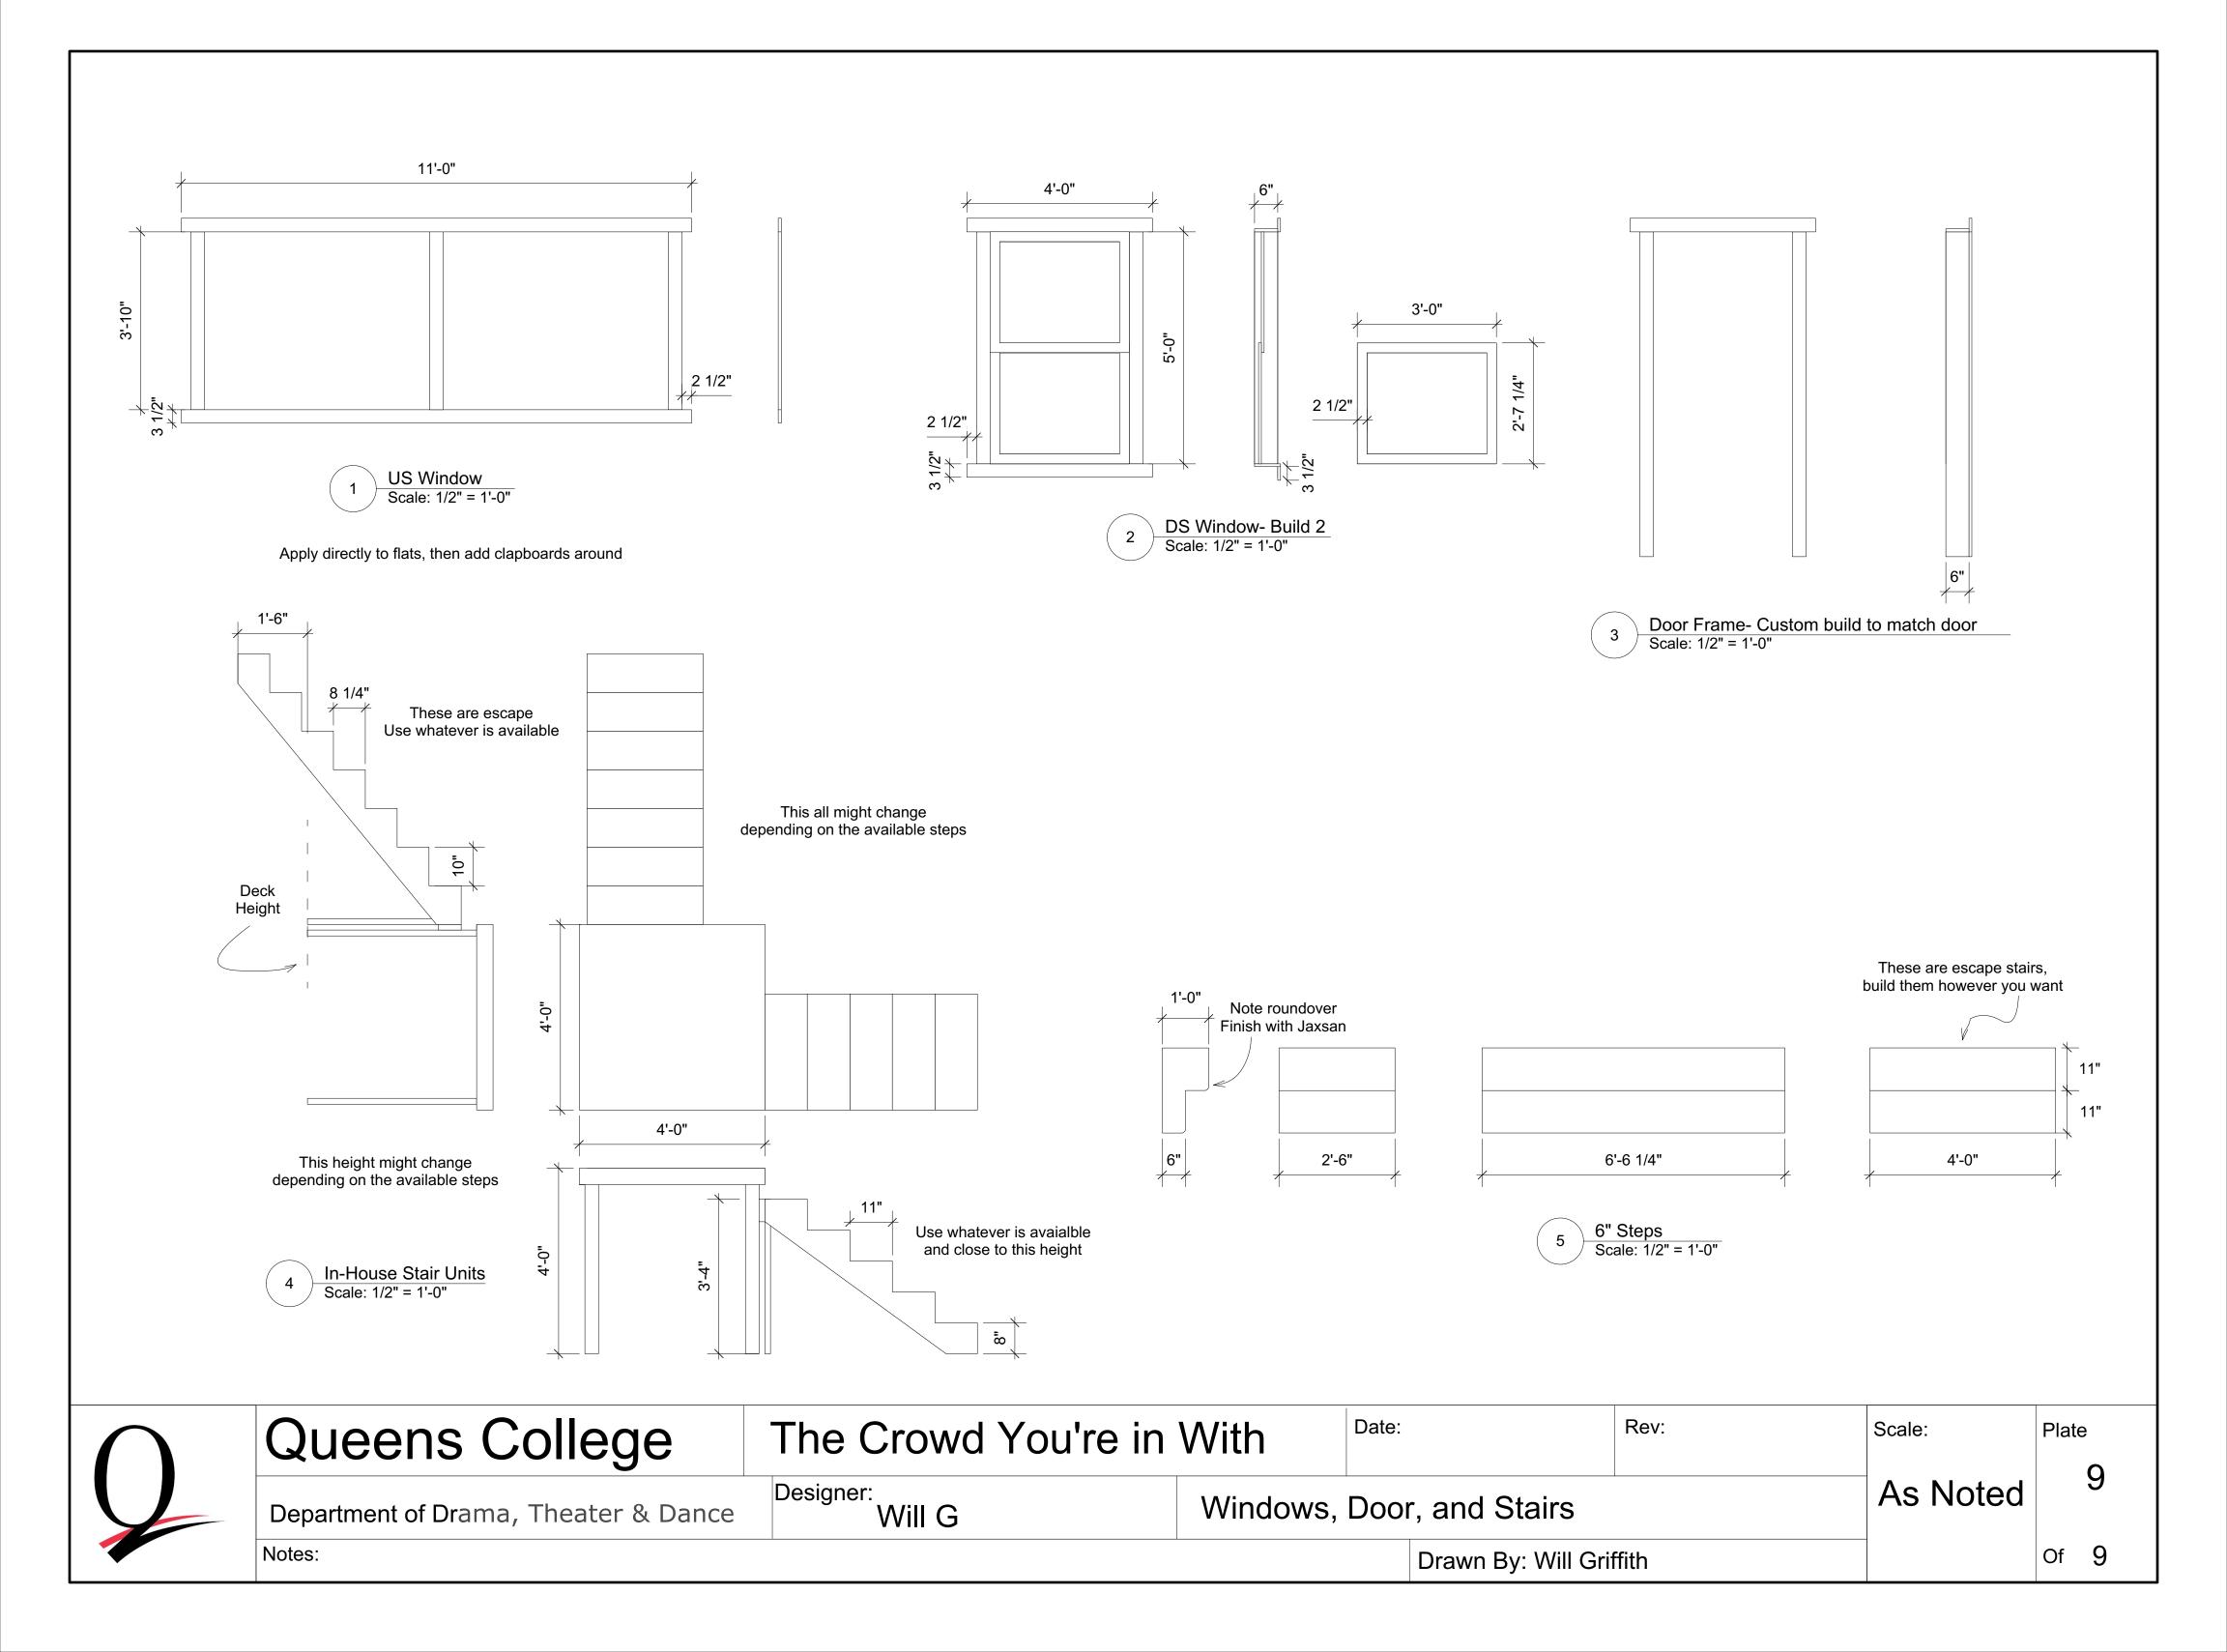

## Queens College

The Crowd You're in

Department of Drama, Theater & Dance

Designer: Will Griffith

Notes:

| N With Date:            | 9/7/21 | Rev: | Scale: | Plate | • |
|-------------------------|--------|------|--------|-------|---|
| Color Rendering         |        |      | NTS    |       | 1 |
| Drawn By: Will Griffith |        |      | Of     | 9     |   |