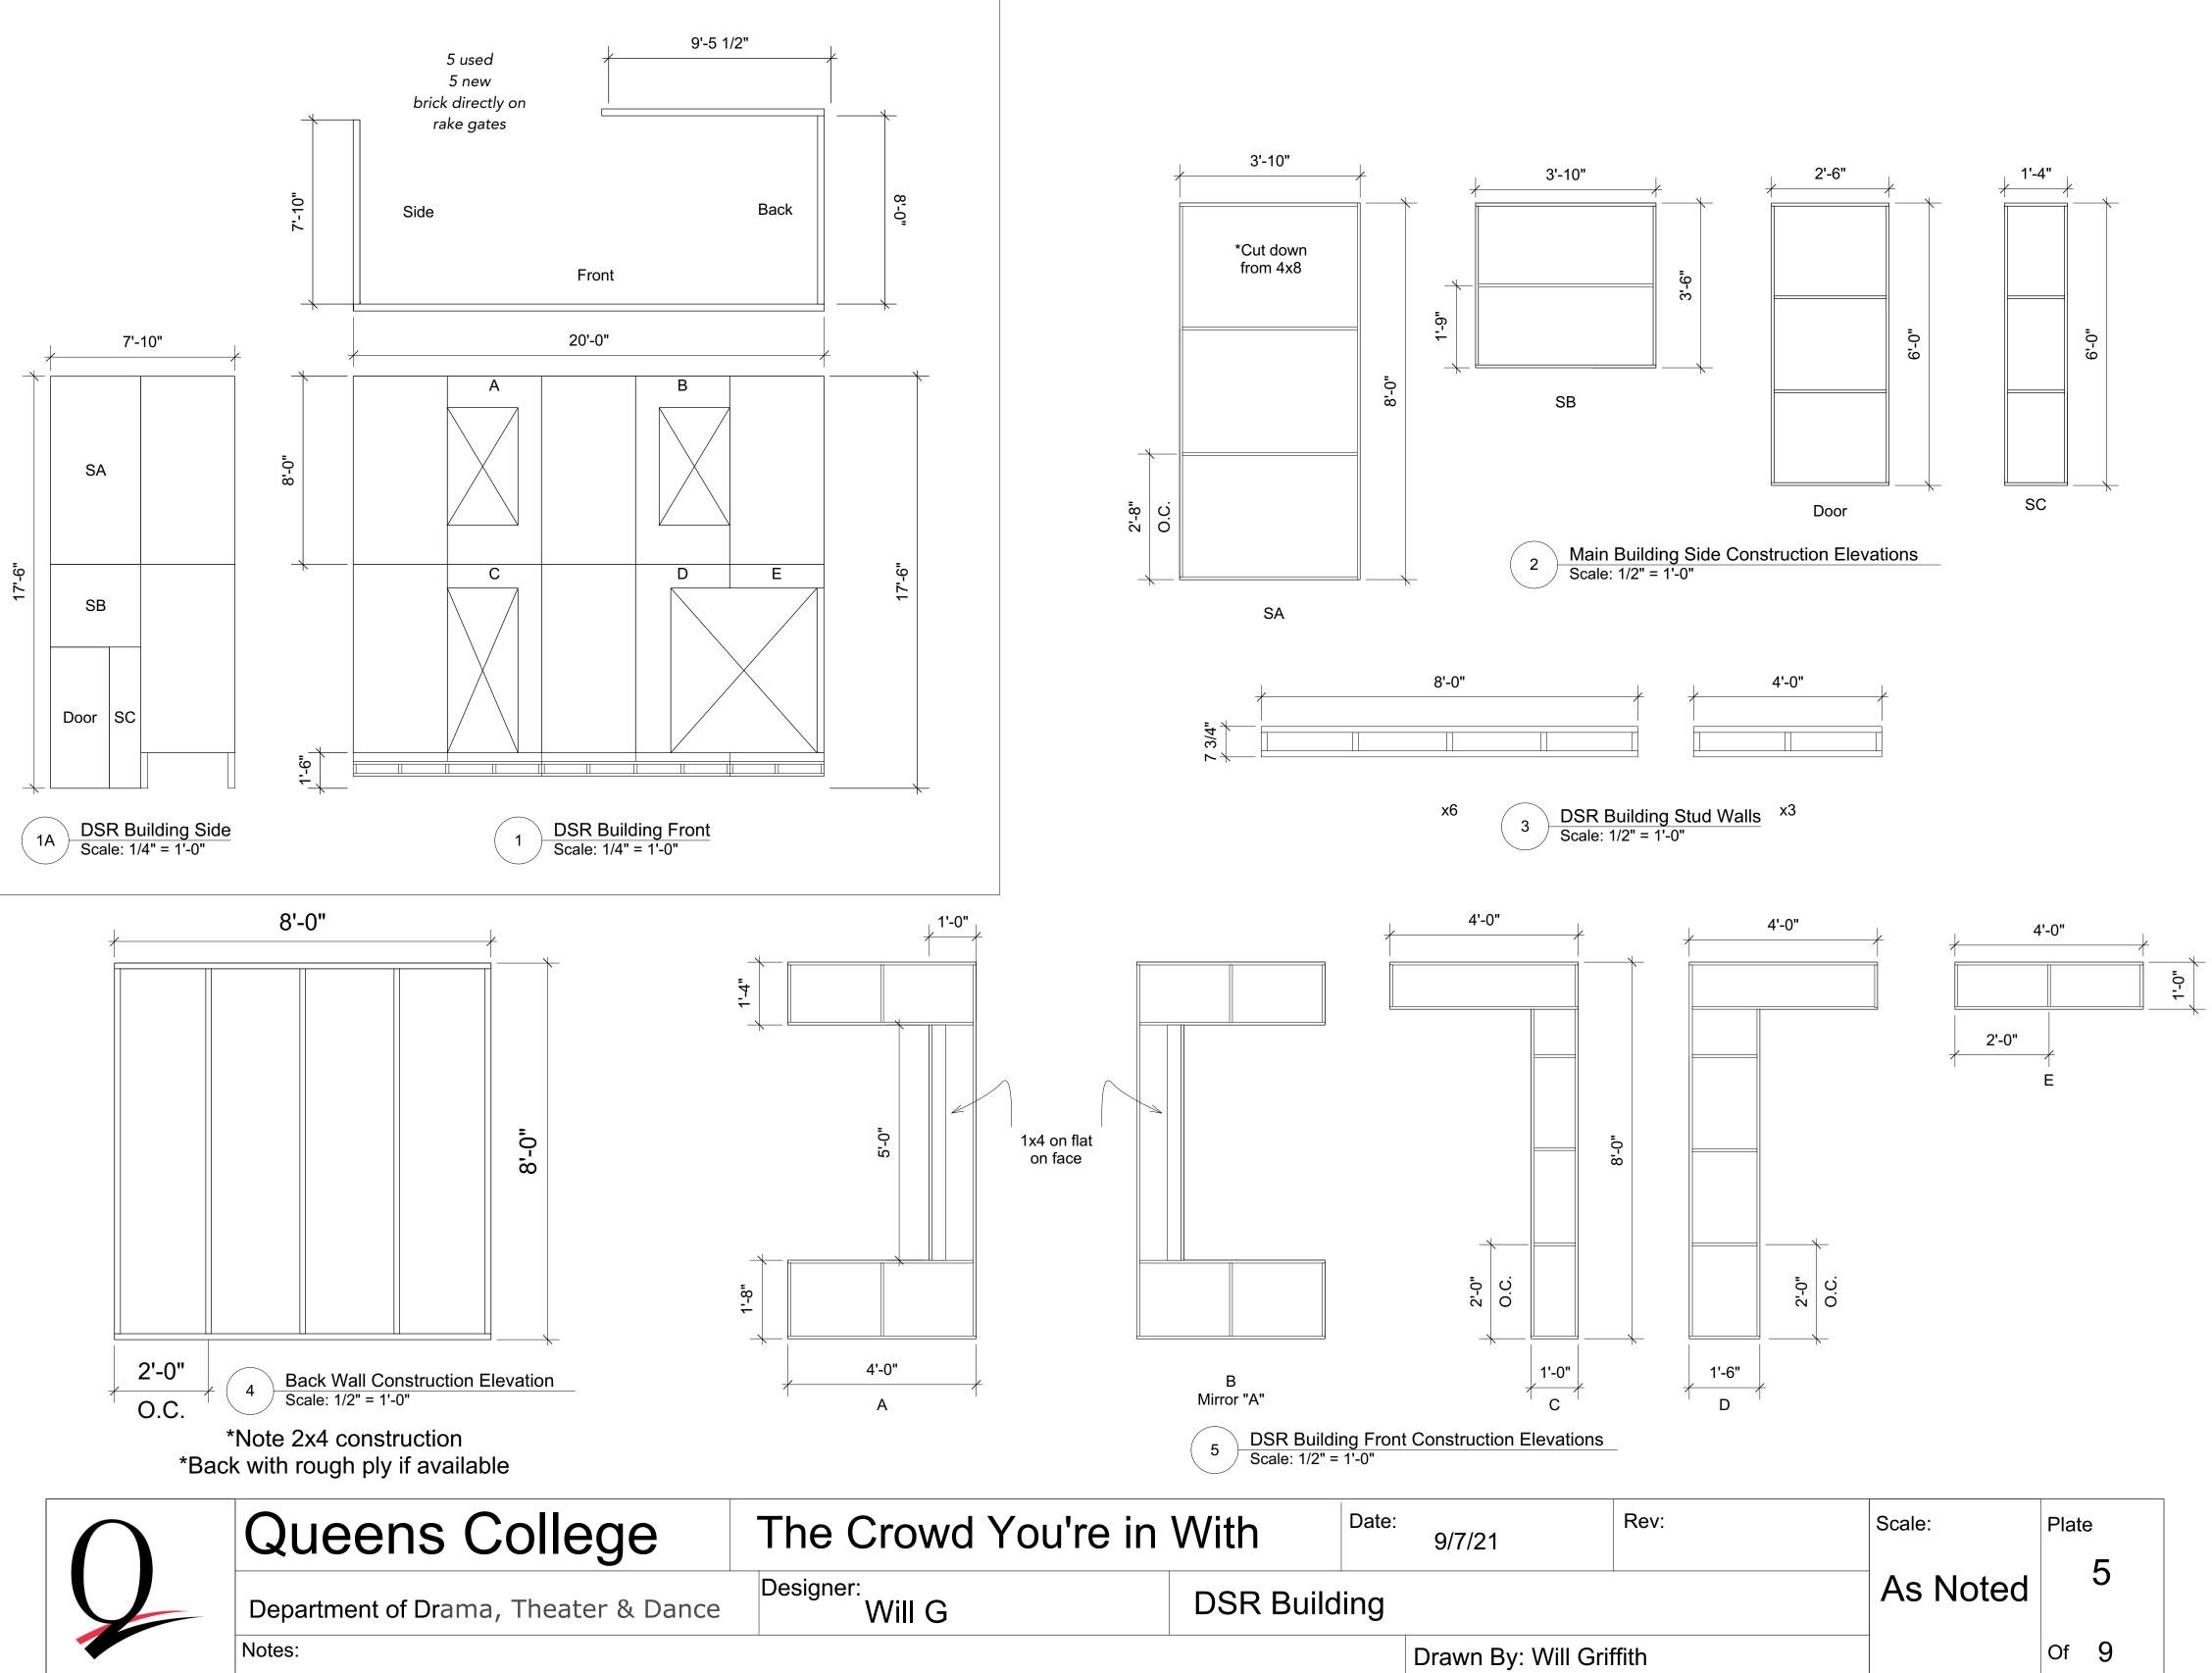

## Queens College

The Crowd You're in

Department of Drama, Theater & Dance

Designer: Will Griffith

Notes:

| N With Date:            | 9/7/21 | Rev: | Scale: | Plate | • |
|-------------------------|--------|------|--------|-------|---|
| Color Rendering         |        |      | NTS    |       | 1 |
| Drawn By: Will Griffith |        |      | Of     | 9     |   |