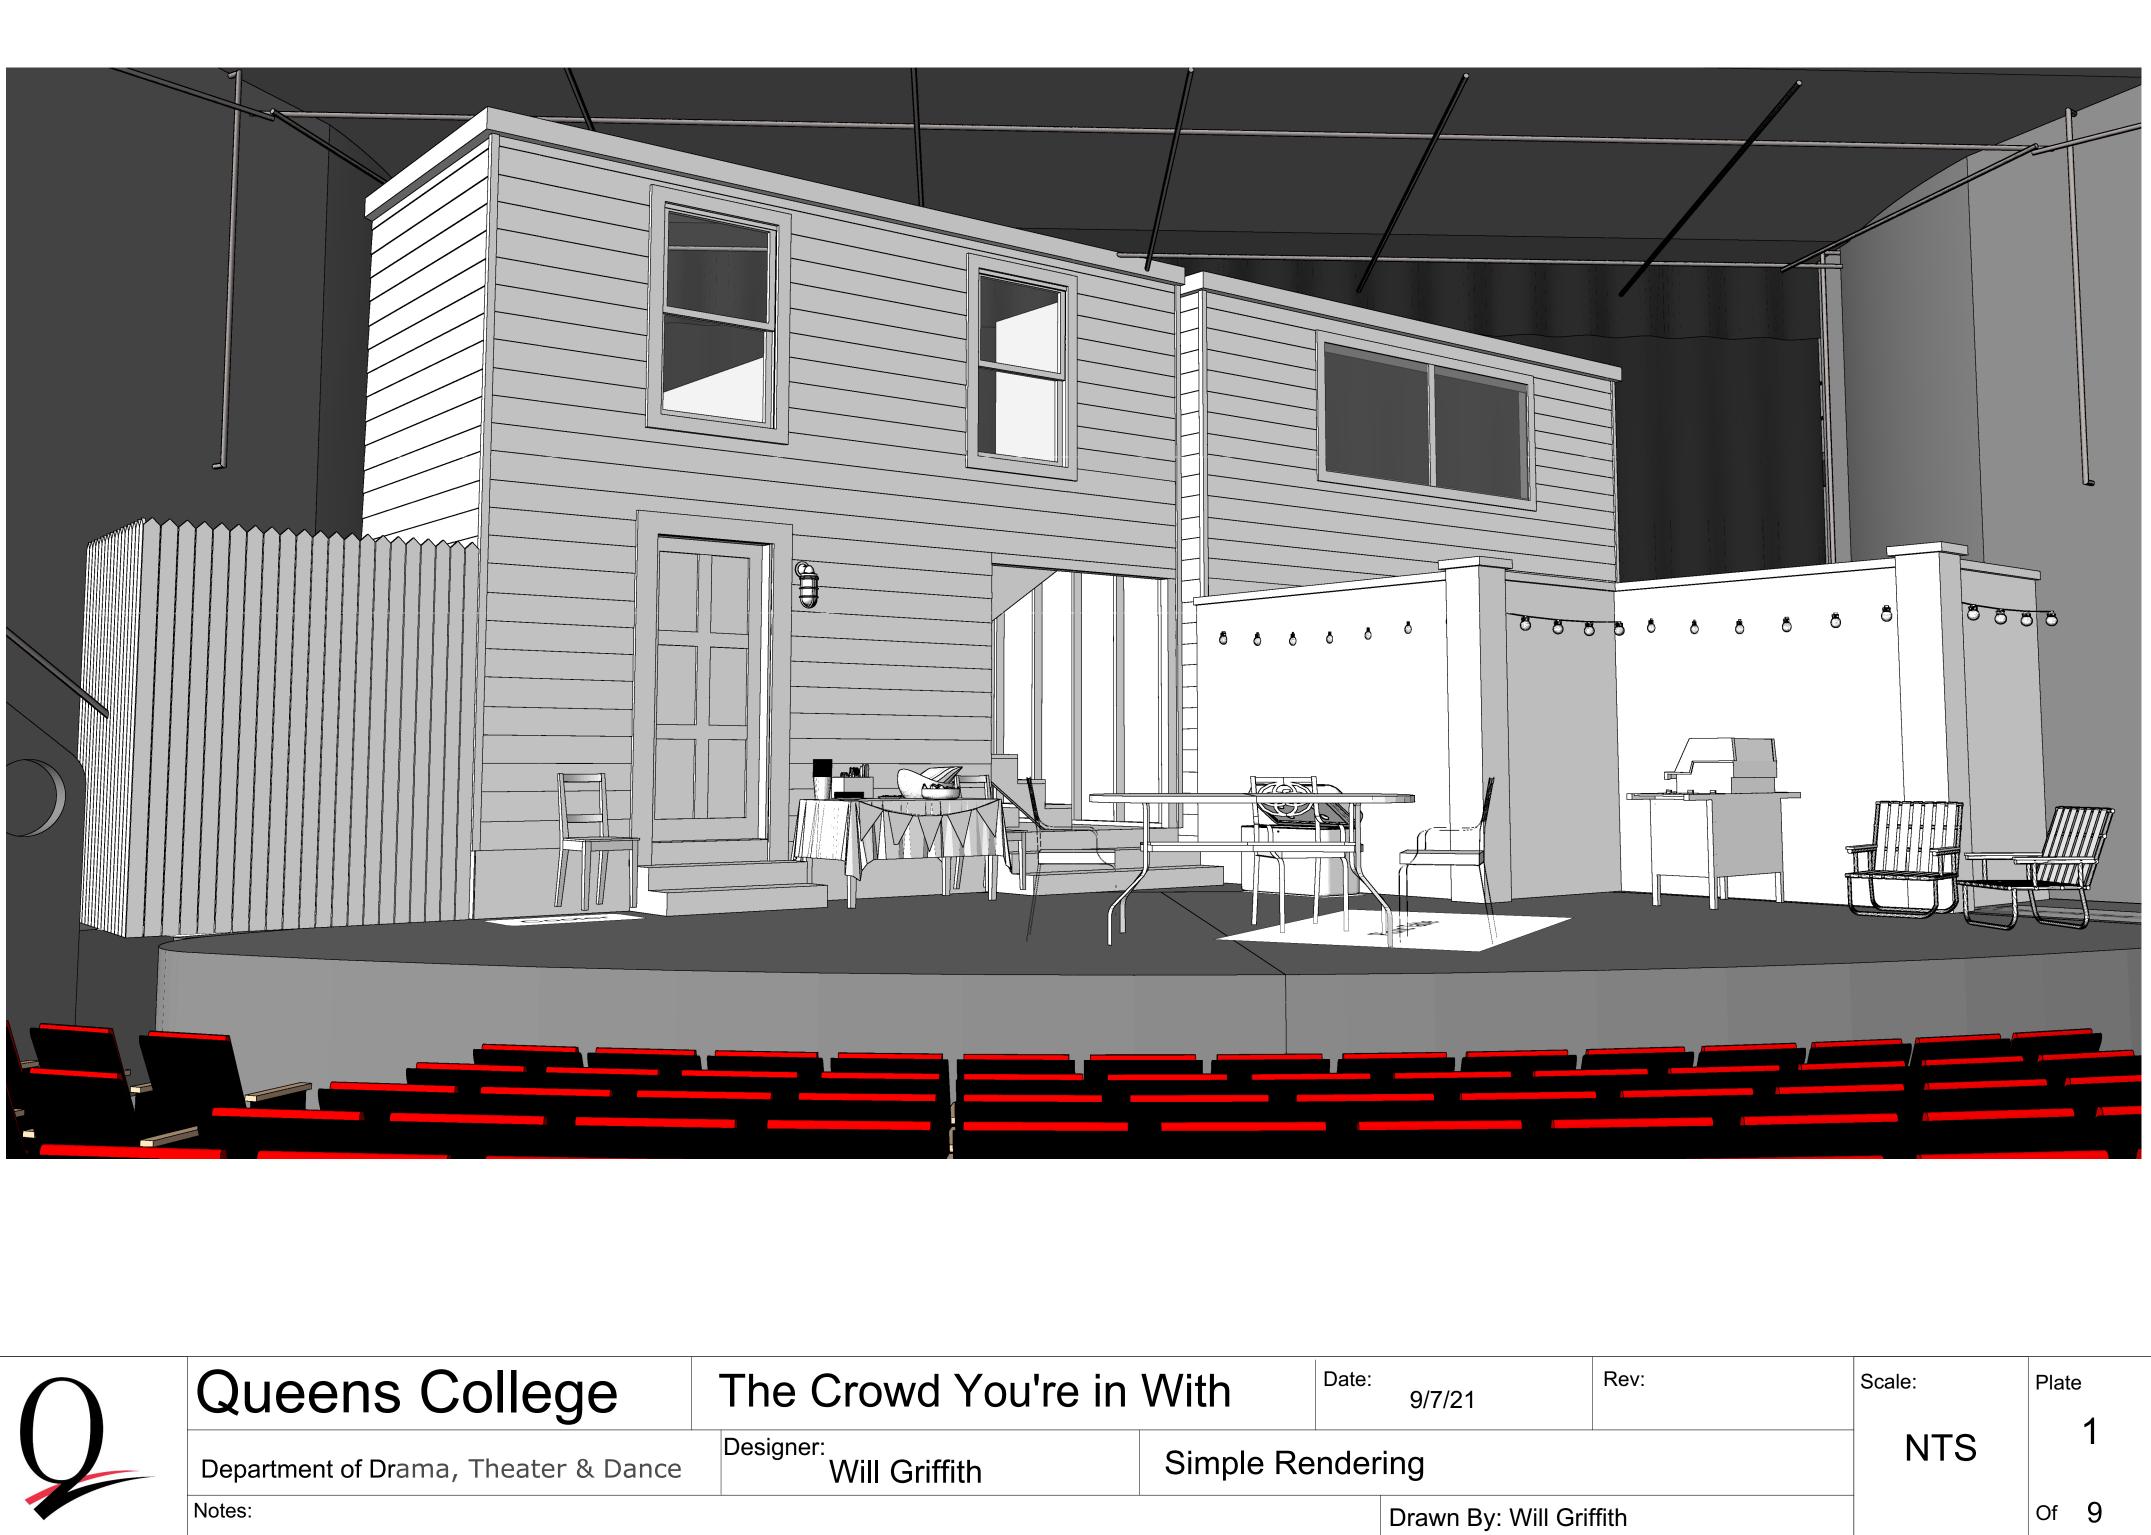

## Queens College

The Crowd You're in

Department of Drama, Theater & Dance

Designer: Will Griffith

Notes:

| N With Date:            | 9/7/21 | Rev: | Scale: | Plate | • |
|-------------------------|--------|------|--------|-------|---|
| Color Rendering         |        |      | NTS    |       | 1 |
| Drawn By: Will Griffith |        |      | Of     | 9     |   |