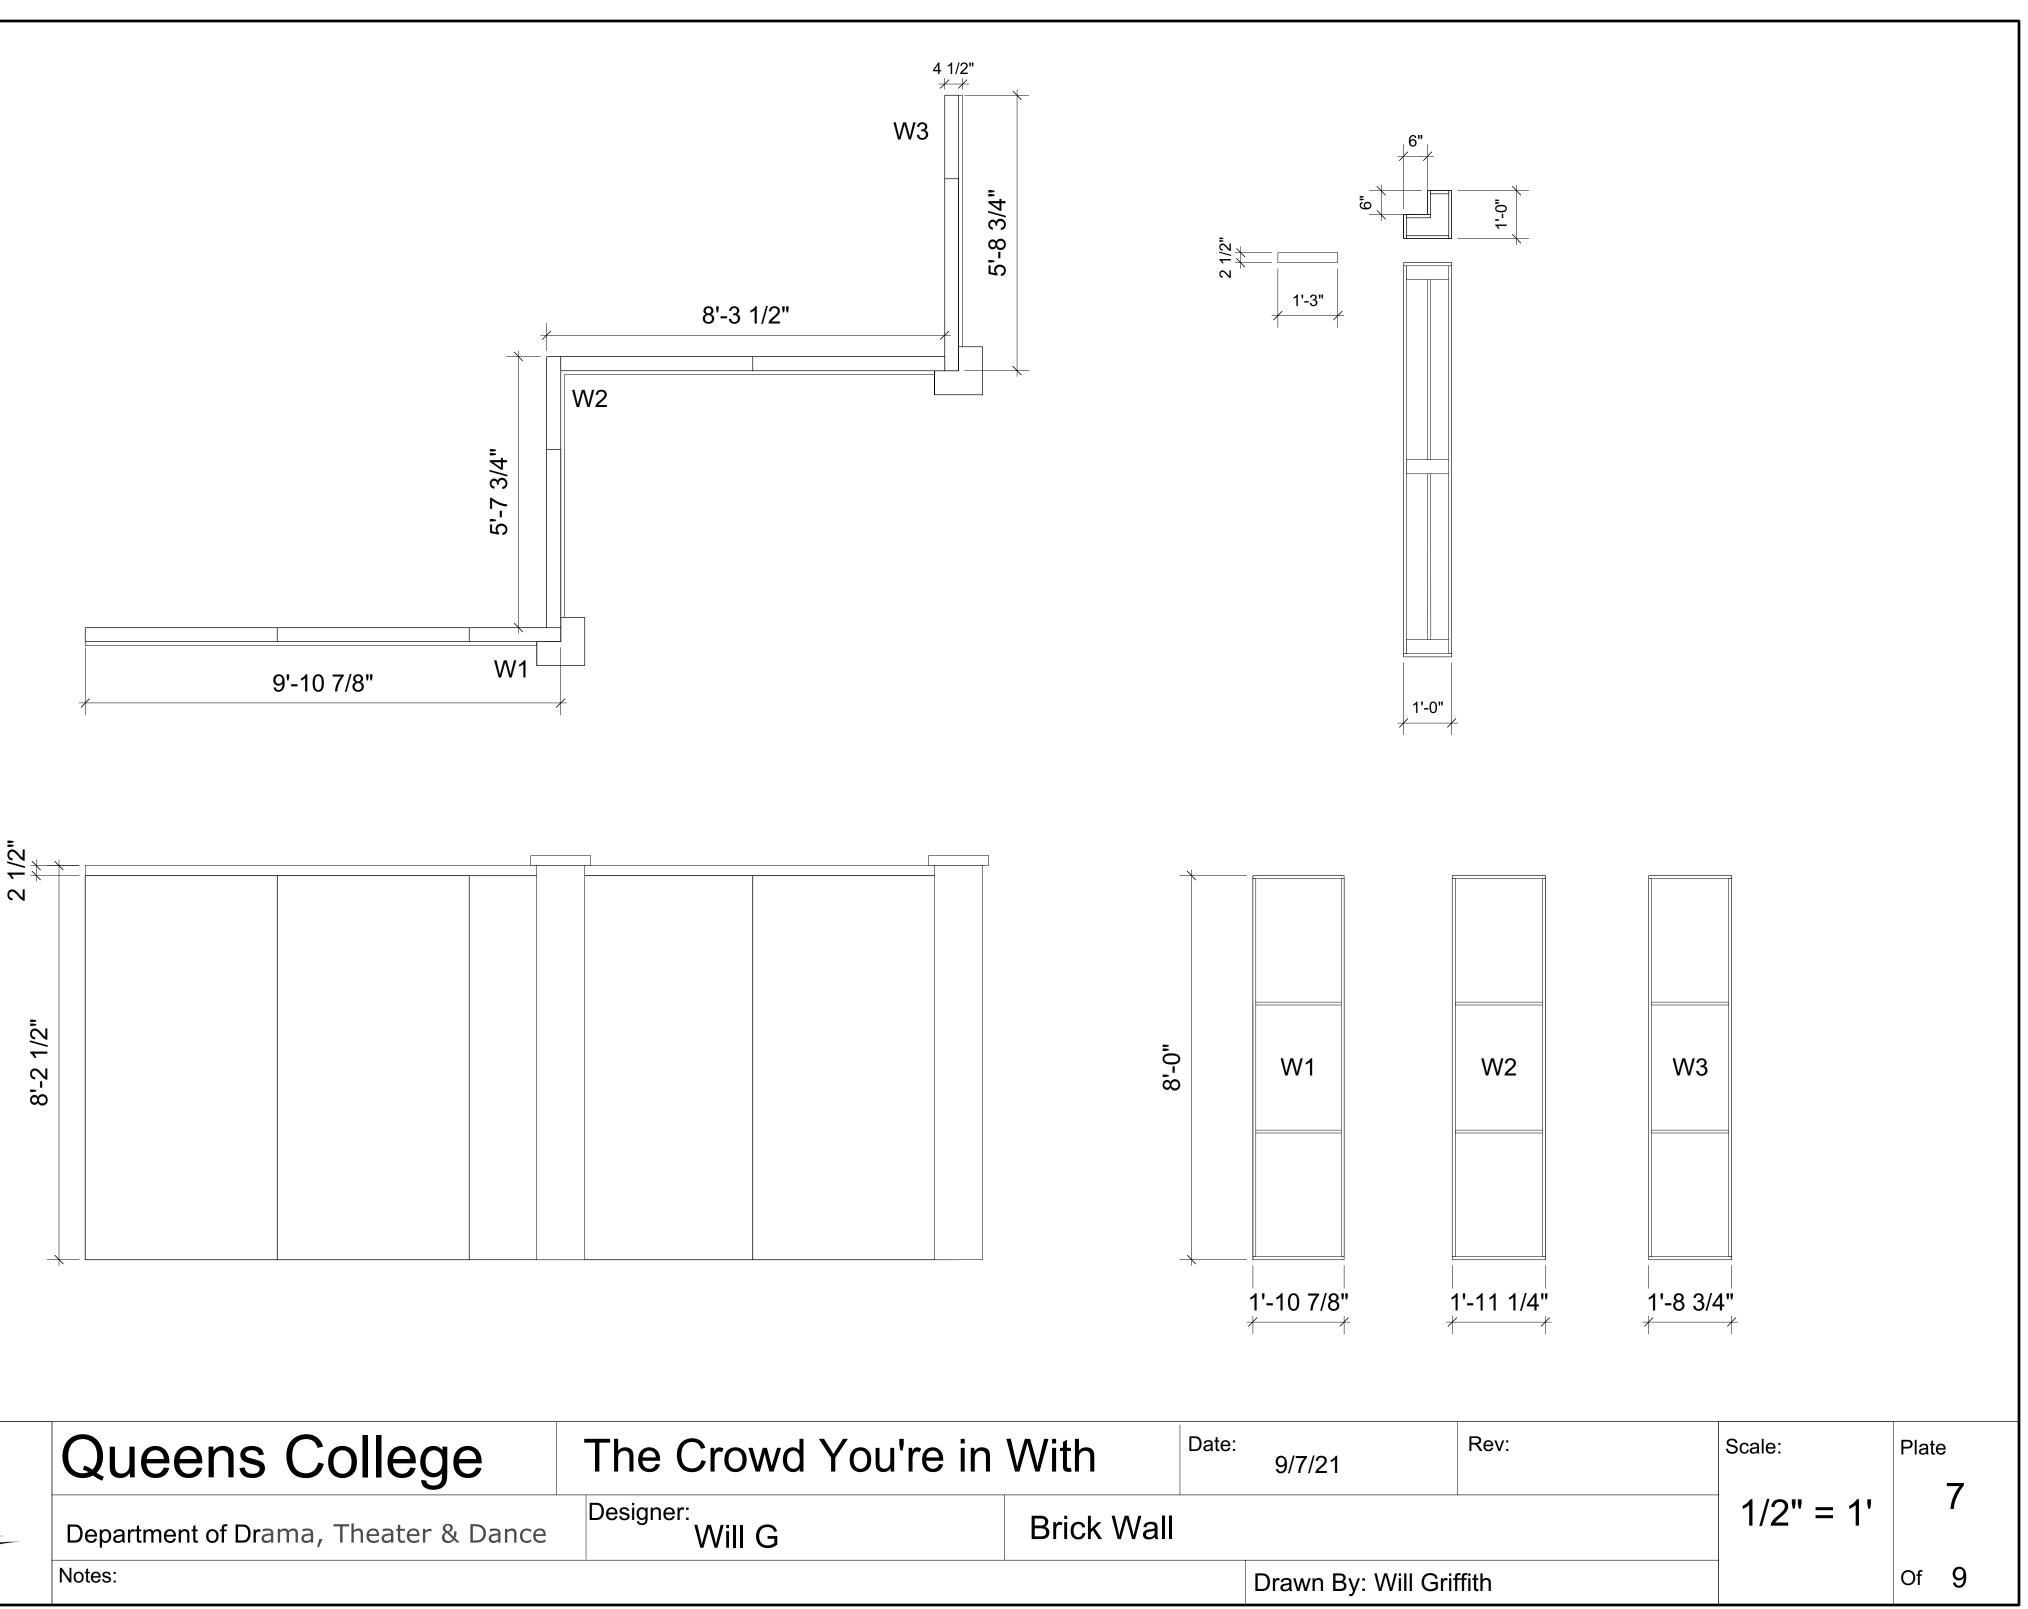

| n With                      | Date:<br>9/7/21         | Rev: | Scale:    | Plate | 0 |
|-----------------------------|-------------------------|------|-----------|-------|---|
| Fence and Under Stair Thing |                         |      | 1/2" = 1' |       | ð |
|                             | Drawn By: Will Griffith |      |           | Of    | 9 |